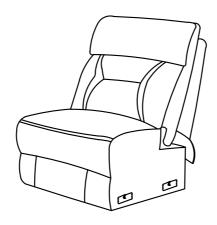

Step1. Align the female brackets at the back onto the male brackets at the seat, insert and push to the end, make sure the brackets are secured in position.

Step 2. Completed.