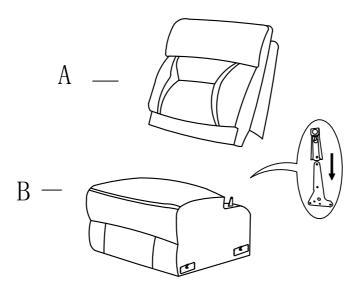

## PARTS LIST

| NO. | DRAWING | QTY | DESCRIPTION |
|-----|---------|-----|-------------|
| A   |         | 1   | BACK REST   |
| В   |         | 1   | SEAT        |

Please follow the drawings below to assemble the item.

Step1. Align the female brackets at the back onto the male brackets at the seat, insert and push to the end, make sure the brackets are secured in position.

Step 2. Completed.