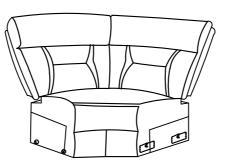

## Assembly Instruction ITEM NO. 8229/8229DG-CR

## CORNER SEAT

NOTE:Do not use power tools for assembly. Power tools increase the risk of over tightening which lead to splitting or cracking the wood.

## PARTS LIST

| NO. | DRAWING | QTY | DESCRIPTION   |
|-----|---------|-----|---------------|
| A   |         | 1   | LSF BACK REST |
| В   |         | 1   | RSF BACK REST |
| С   |         | 1   | SEAT          |

Please follow the drawings below to assemble the item.

Step1. Align the female brackets at the back onto the male brackets at the seat, insert and push to the end, make sure the brackets are secured in position.



Step 2. Completed.



## CARE INSTRUCTION FOR LEATHER GEL MATCH FURNITURE:

- Avoid exposing furniture directly to sunlight or heating and air conditioning outlets.Exposure to sunlight or heating and air conditioning outlets will fade/damage leather gel match.
- Wipe gently with a damp soft cloth to remove dust, dirt and any grime buildup.

Wipe the leather gel match with professional cleanser.



For items use on wooden floor, hard surfaces or carpets, it is recommended to Install protective pads under all legs and supports to avoid/prevent from damages/scratches and discoloration.