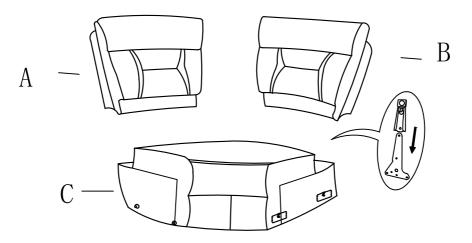

## PARTS LIST

| NO. | DRAWING | QTY | DESCRIPTION   |
|-----|---------|-----|---------------|
| A   |         | 1   | LSF BACK REST |
| В   |         | 1   | RSF BACK REST |
| С   |         | 1   | SEAT          |

Please follow the drawings below to assemble the item.

Step1. Align the female brackets at the back onto the male brackets at the seat, insert and push to the end, make sure the brackets are secured in position.