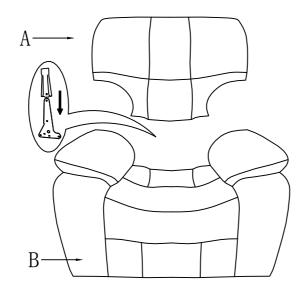

Please follow the drawings below to assemble the item.

Step 1. Align the female brackets at the back rest onto the male brackets at the seat, insert and push to the end, make sure the brackets are secured in position.

Step 2. Completed.