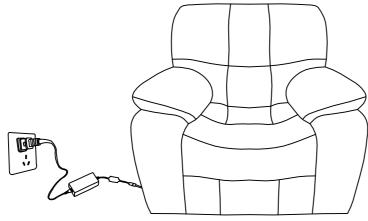

## CARE INSTRUCTION FOR LEATHER GEL MATCH FURNITURE:

- Avoid exposing furniture directly to sunlight or heating and air conditioning outlets. Exposure to sunlight or heating and air conditioning outlets will fade/damage leather gel match.
- Wipe gently with a damp soft cloth to remove dust, dirt and any grime buildup.
- Wipe the leather gel match with professional cleanser.
- Warning!
  Do not allow electrical cord to be pinched between moving parts or between the frame and the floor. Do not place cord under carpet or in location where it could become worn.