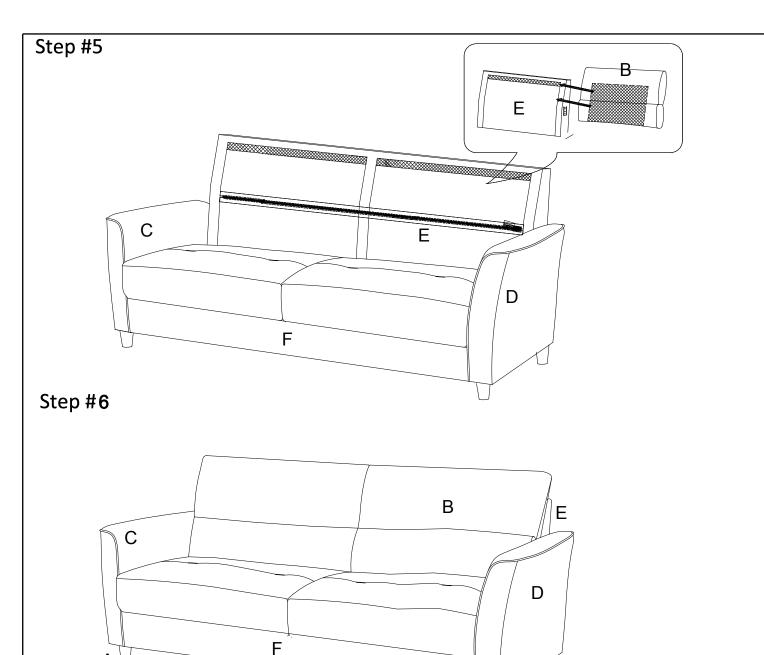

## **Assembly Instruction**

ITEM NO.: 9346GY-3 SOFA

Legs & hardware are stored in the bottom of seat, please take out for assembly.

Note: Do not use power tools for assembly. Power tools increase the risk of over tightening which lead to spliting or cracking the wood.

## Component list

| No | Drawing | Qty | Description       |
|----|---------|-----|-------------------|
| А  |         | 4   | WOODEN LEG H:10CM |
| В  |         | 2   | BACK CUSHION      |
| С  |         | 1   | LSF ARM           |
| D  |         | 1   | RSF ARM           |
| Е  |         | 1   | BACK REST         |
| F  |         | 1   | SEAT              |