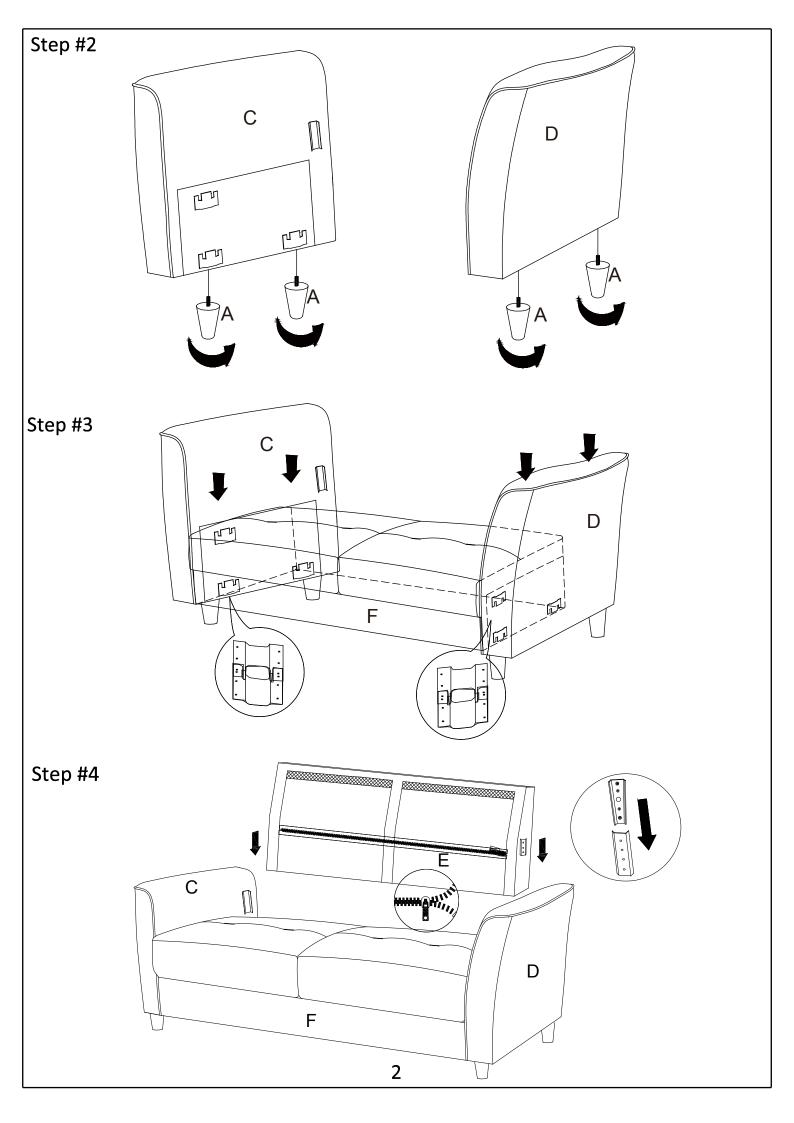

## **Assembly Instruction**

ITEM NO.: 9346GY-3 SOFA

Legs & hardware are stored in the bottom of seat, please take out for assembly.

Note: Do not use power tools for assembly. Power tools increase the risk of over tightening which lead to spliting or cracking the wood.

## Component list

| No | Drawing | Qty | Description       |
|----|---------|-----|-------------------|
| А  |         | 4   | WOODEN LEG H:10CM |
| В  |         | 2   | BACK CUSHION      |
| С  |         | 1   | LSF ARM           |
| D  |         | 1   | RSF ARM           |
| Е  |         | 1   | BACK REST         |
| F  |         | 1   | SEAT              |