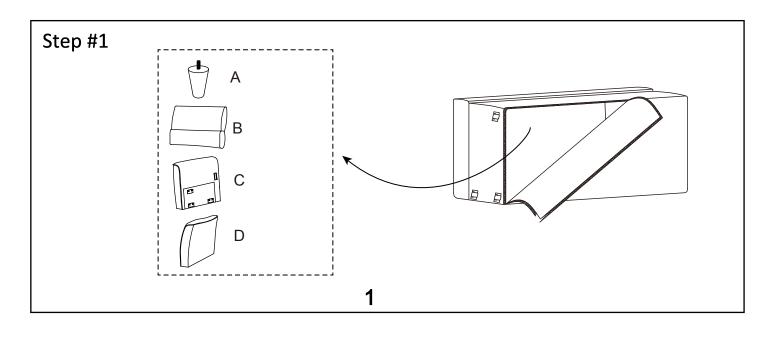

## **Assembly Instruction**

ITEM NO.: 9346GY-3 SOFA

Legs & hardware are stored in the bottom of seat, please take out for assembly.

Note: Do not use power tools for assembly. Power tools increase the risk of over tightening which lead to spliting or cracking the wood.

## Component list

| No | Drawing | Qty | Description       |
|----|---------|-----|-------------------|
| А  |         | 4   | WOODEN LEG H:10CM |
| В  |         | 2   | BACK CUSHION      |
| С  |         | 1   | LSF ARM           |
| D  |         | 1   | RSF ARM           |
| Е  |         | 1   | BACK REST         |
| F  |         | 1   | SEAT              |