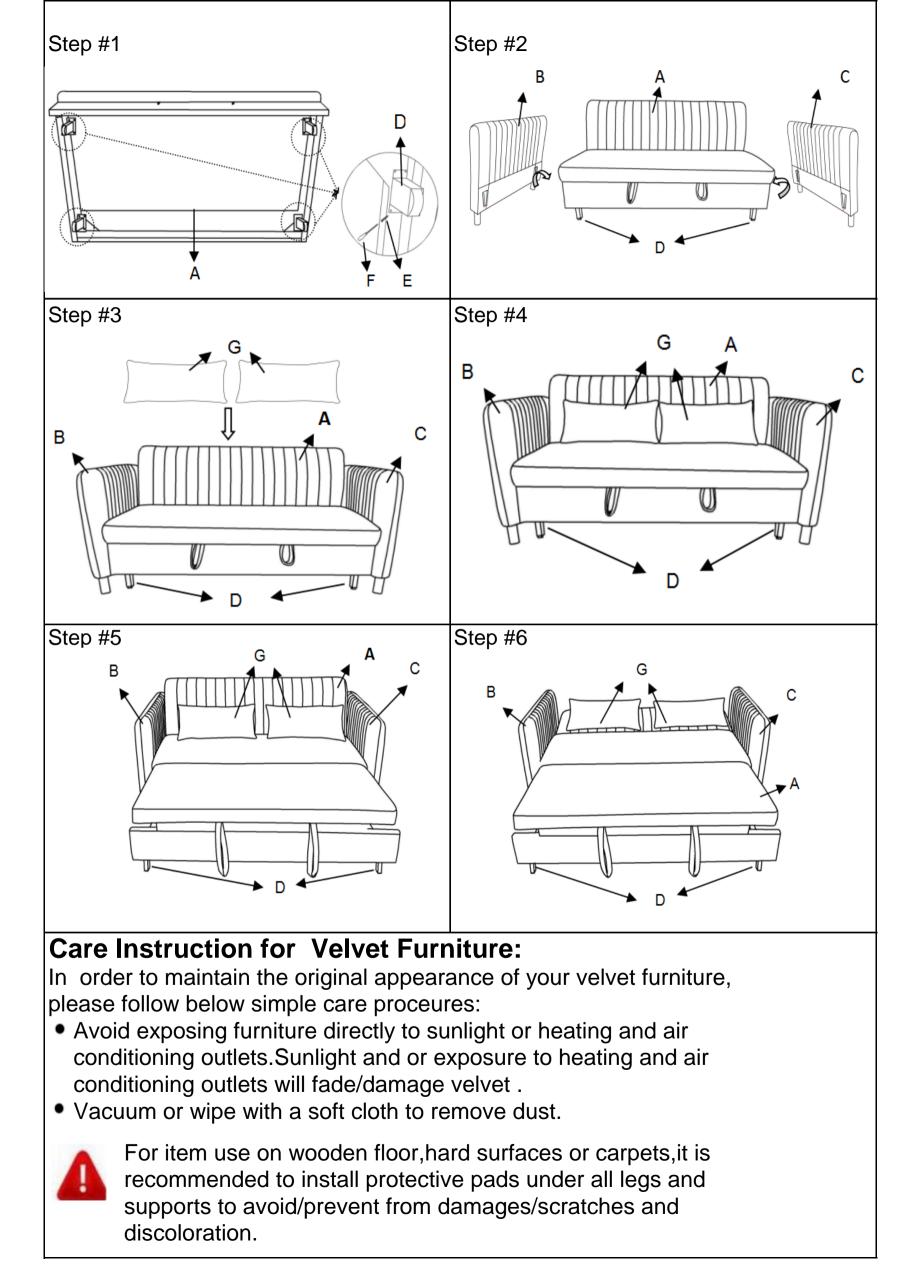

## Assembly Instruction ITEM N0.:9406RN-3CL Convertible Studio Sofa with pull-out bed

Legs and hardware are stored in the bubble bag and located underneath the trundle, please take out for assembly

Note: Do not use power tools for assembly. Power tools increase the risk of over tightening which lead to spliting or cracking the wood

## **Component list**.

| Label | Picture      | Description                            | QTY(pc)  |
|-------|--------------|----------------------------------------|----------|
| A     |              | Seat with back                         | 1        |
| В     |              | LSF ARM                                | 1        |
| С     |              | RSF ARM                                | 1        |
| D     |              | Metal Trundle Leg<br>1.97"*0.98"*4.92" | 4        |
| E     | ())))))))))) | Screw<br>φ0.15"*0.98"                  | 16       |
| F     |              | Screwdriver                            | 1        |
| G     |              | Pillow                                 | <b>2</b> |