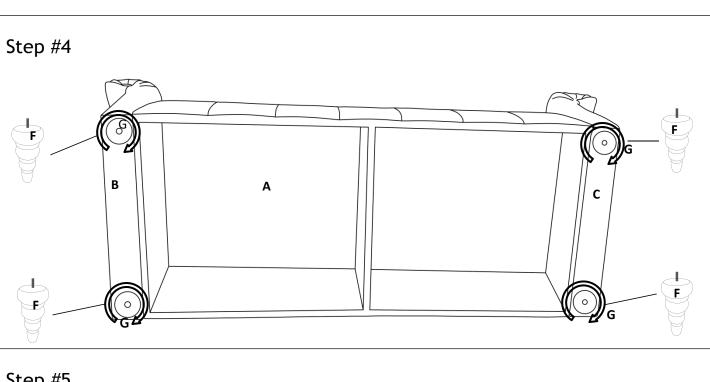

## **Assembly Instruction**

ITEM NO.:1045BR-3 SETTEE

Note: Do not use power tools for assembly. Power tools increase the risk of over tightening which lead to spliting or cracking the wood.

## Component list

| NO | Drawing | Qty | Description             |
|----|---------|-----|-------------------------|
| А  |         | 1   | SEAT                    |
| В  |         | 1   | LSF ARM                 |
| С  |         | 1   | RSF ARM                 |
| D  |         | 1   | BACK REST               |
| E  |         | 2   | PILLOW                  |
| F  |         | 4   | WOODEN LEG<br>(H=7.75") |
| G  | 0       | 4   | FLAT WASHER<br>Φ=1.77"  |
| Н  |         | 2   | BOLT ARBOR              |
| I  |         | 8   | BOLT<br>(M8*60)         |
| J  |         | 1   | ALLEN WRENCH            |