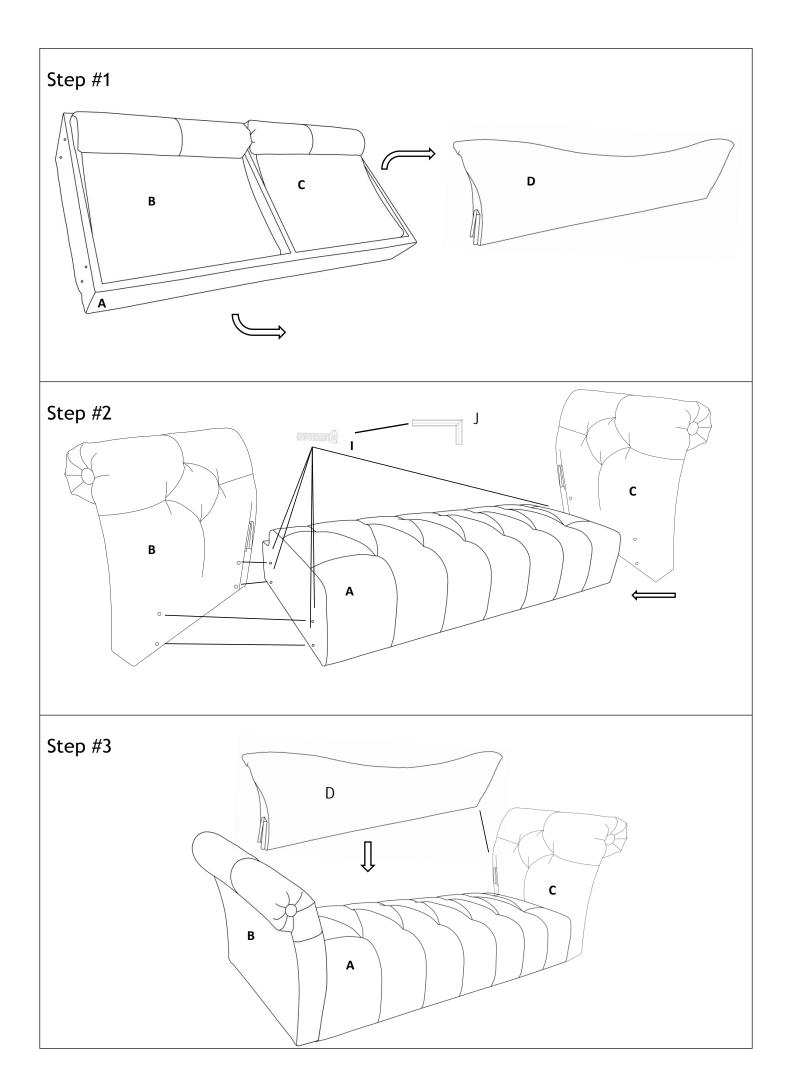

## **Assembly Instruction**

ITEM NO.:1045BR-3 SETTEE

Note: Do not use power tools for assembly. Power tools increase the risk of over tightening which lead to spliting or cracking the wood.

## Component list

| NO | Drawing | Qty | Description             |
|----|---------|-----|-------------------------|
| А  |         | 1   | SEAT                    |
| В  |         | 1   | LSF ARM                 |
| С  |         | 1   | RSF ARM                 |
| D  |         | 1   | BACK REST               |
| E  |         | 2   | PILLOW                  |
| F  |         | 4   | WOODEN LEG<br>(H=7.75") |
| G  | 0       | 4   | FLAT WASHER<br>Φ=1.77"  |
| Н  |         | 2   | BOLT ARBOR              |
| I  |         | 8   | BOLT<br>(M8*60)         |
| J  |         | 1   | ALLEN WRENCH            |