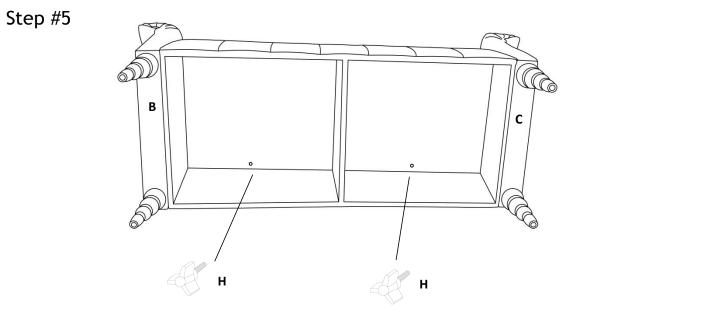

## **Assembly Instruction**

ITEM NO.:1045BR-3 SETTEE

Note: Do not use power tools for assembly. Power tools increase the risk of over tightening which lead to spliting or cracking the wood.

## Component list

| NO | Drawing | Qty | Description             |
|----|---------|-----|-------------------------|
| А  |         | 1   | SEAT                    |
| В  |         | 1   | LSF ARM                 |
| С  |         | 1   | RSF ARM                 |
| D  |         | 1   | BACK REST               |
| E  |         | 2   | PILLOW                  |
| F  |         | 4   | WOODEN LEG<br>(H=7.75") |
| G  | 0       | 4   | FLAT WASHER<br>Φ=1.77"  |
| Н  |         | 2   | BOLT ARBOR              |
| I  |         | 8   | BOLT<br>(M8*60)         |
| J  |         | 1   | ALLEN WRENCH            |