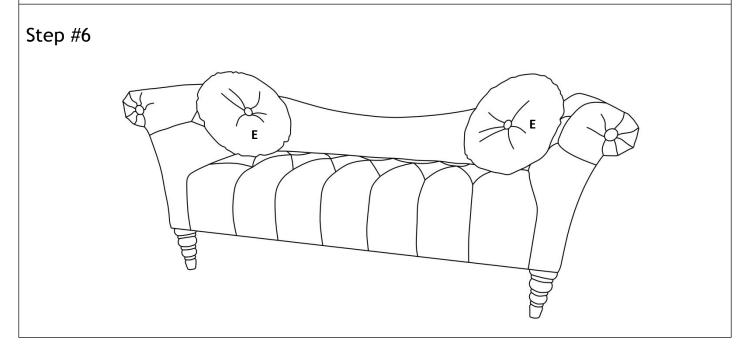

## **Assembly Instruction**

ITEM NO.:1045BR-3 SETTEE

Note: Do not use power tools for assembly. Power tools increase the risk of over tightening which lead to spliting or cracking the wood.

## Component list

| NO | Drawing | Qty | Description             |
|----|---------|-----|-------------------------|
| А  |         | 1   | SEAT                    |
| В  |         | 1   | LSF ARM                 |
| С  |         | 1   | RSF ARM                 |
| D  |         | 1   | BACK REST               |
| E  |         | 2   | PILLOW                  |
| F  |         | 4   | WOODEN LEG<br>(H=7.75") |
| G  | 0       | 4   | FLAT WASHER<br>Φ=1.77"  |
| Н  |         | 2   | BOLT ARBOR              |
| I  |         | 8   | BOLT<br>(M8*60)         |
| J  |         | 1   | ALLEN WRENCH            |