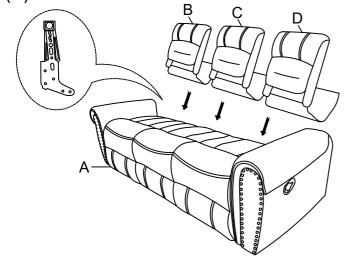

#### **COMPONENT LIST**

| NO. | DRAWING | QTY  | DESCRIPTION         | NO. | DRAWING | QTY  | DESCRIPTION      |
|-----|---------|------|---------------------|-----|---------|------|------------------|
| Α   |         | 1 PC | SEAT                | D   |         | 1 PC | RSF BACK<br>REST |
| В   |         | 1 PC | LSF BACK<br>REST    | E   |         | 1 PC | LSF EAR          |
| С   |         | 1 PC | MIDDLE BACK<br>REST | F   |         | 1 PC | RSF EAR          |

#### STEP 1:

Attach LSF Back Rest (B), RSF Back Rest (D) and Middle Back Rest (C) to the Seat (A).