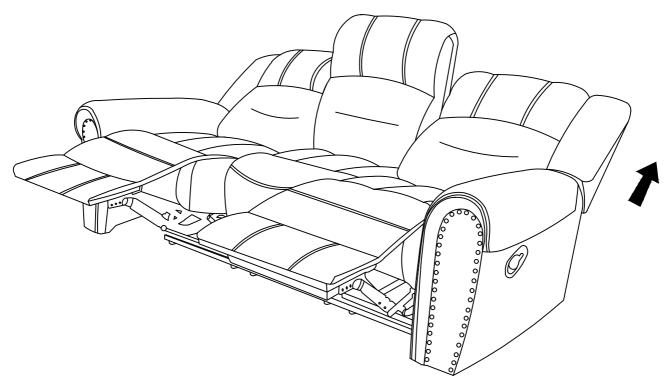

OMPONENT LIST**

| NO. | DRAWING | QTY  | DESCRIPTION         | NO. | DRAWING | QTY  | DESCRIPTION      |
|-----|---------|------|---------------------|-----|---------|------|------------------|
| Α   |         | 1 PC | SEAT                | D   |         | 1 PC | RSF BACK<br>REST |
| В   |         | 1 PC | LSF BACK<br>REST    | E   |         | 1 PC | LSF EAR          |
| С   |         | 1 PC | MIDDLE BACK<br>REST | F   |         | 1 PC | RSF EAR          |

#### STEP 1:

Attach LSF Back Rest (B), RSF Back Rest (D) and Middle Back Rest (C) to the Seat (A).



### STEP 2:

Attach the LSF Ear (E) to Left Back Rest (B) and RSF Ear (F) to the RSF Back Rest (D).



# **STEP 3:** Completed



MADE IN VIETNAM Page: 1/2



## **ASSEMBLING INSTRUCTIONS**

ITEM NO: 9467BR-3 Double Reclining Sofa





#### CARE INTRUCTION FOR 100% POLYESTER FURNITURE.

In order to maintain the original appearance of your 100% polyester funiture, please follow below care procedures.

- Avoid exposing furniture directly to sunlight or heating and air conditioning outlets. Sunlight and or exposure to headting and air conditioning outlets will fade/damage fabric.
- ° Do not place your upholstered furniture too close to windows, radiators, or vents and be sure to use window, radiators, or vents.
- Vacuum or wipe with a cloth regularly to remove dust.

A

For items used on wooden floor, hard surfaces or carpets, it is recommended to install protecve pads under all legs supports to avoid/prevent from damages/scratches discoloration.

MADE IN VIETNAM Page: 2/2