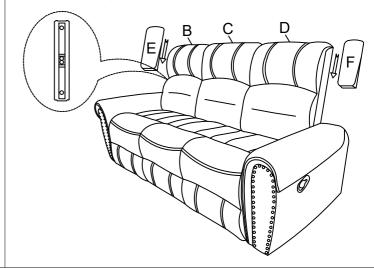

#### **COMPONENT LIST**

| NO. | DRAWING | QTY  | DESCRIPTION         | NO. | DRAWING | QTY  | DESCRIPTION      |
|-----|---------|------|---------------------|-----|---------|------|------------------|
| Α   |         | 1 PC | SEAT                | D   |         | 1 PC | RSF BACK<br>REST |
| В   |         | 1 PC | LSF BACK<br>REST    | E   |         | 1 PC | LSF EAR          |
| С   |         | 1 PC | MIDDLE BACK<br>REST | F   |         | 1 PC | RSF EAR          |

### STEP 2:

Attach the LSF Ear (E) to Left Back Rest (B) and RSF Ear (F) to the RSF Back Rest (D).