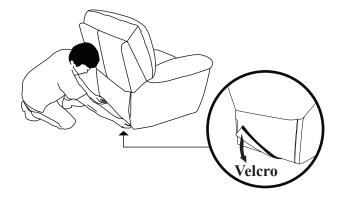

# Assembly Instruction DOUBLE RECLINING SOFA ITEM NO.: 9413IN / 9413CC-3

NOTE: Do not use power tools for assembly. Power tools increase the risk of over tightening which leads to splitting or cracking the wood.

## **COMPONENT LIST (CHAIR)**

| NO. | DRAWING | QTY  | DESCRIPTION         |
|-----|---------|------|---------------------|
| A   |         | 1 PC | LSF BACK REST       |
| В   |         | 1 PC | RSF BACK REST       |
| C   |         | 1 PC | CENTER<br>BACK REST |
| D   |         | 1 PC | SEAT                |

### STEP#1

Align the female brackets at the back rest onto the male brackets at the seat, insert back rest to the seat then push to the end and make sure it is fixed in position securely.



STEP#2



#### STEP#3



#### **CARE INSTRUCTION FOR FABRIC:**

In order to maintain the original appearance of your fabric furniture, please follow below simple care procedure:

- Avoid exposing furniture directly to sunlight or heating and air conditioning outlets. Exposure to sunlight or heating and air conditioning outlets will fade/damage fabric.
- Wipe gently with a damp soft cloth to remove dust, dirt and any grime build up.