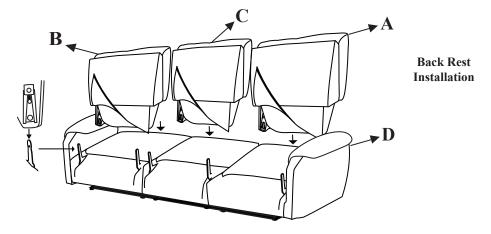

## **COMPONENT LIST (CHAIR)**

| NO. | DRAWING | QTY  | DESCRIPTION         |
|-----|---------|------|---------------------|
| A   |         | 1 PC | LSF BACK REST       |
| В   |         | 1 PC | RSF BACK REST       |
| C   |         | 1 PC | CENTER<br>BACK REST |
| D   |         | 1 PC | SEAT                |

### STEP#1

Align the female brackets at the back rest onto the male brackets at the seat, insert back rest to the seat then push to the end and make sure it is fixed in position securely.

STEP#2