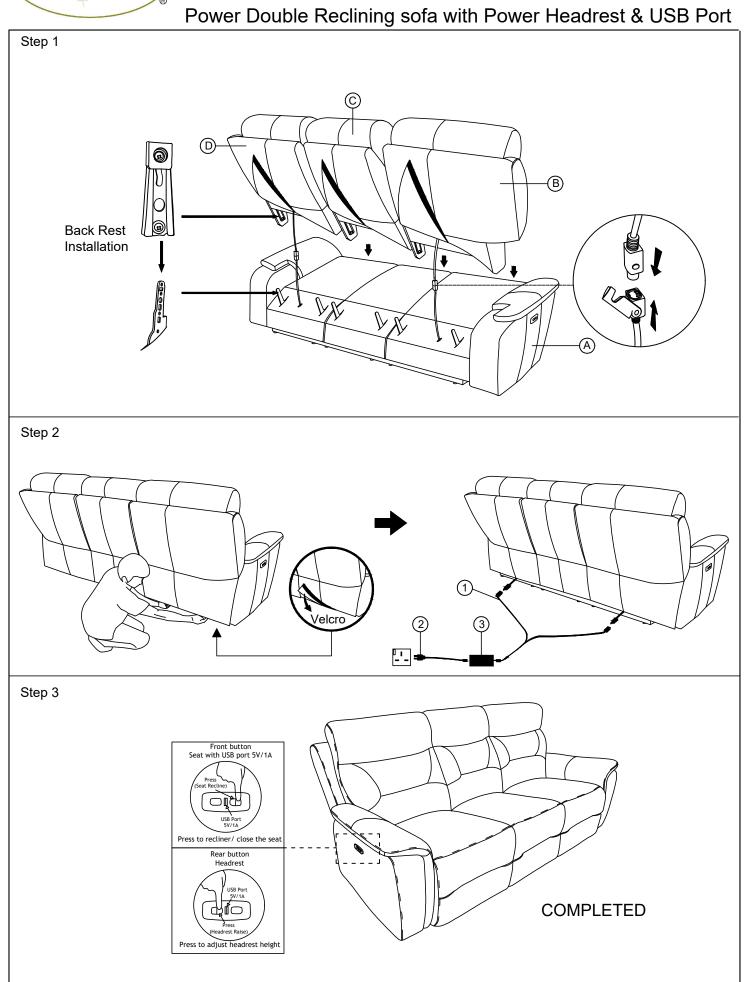

#### **PARTS LIST**

| NO | DRAWING | QTY | DESCRIPTION         |
|----|---------|-----|---------------------|
| А  |         | 1   | SEAT                |
| В  |         | 1   | LSF BACK REST       |
| С  |         | 1   | MIDDLE<br>BACK REST |
| D  |         | 1   | RSF BACK REST       |

#### HARDWARE LIST

| NO | Sketch | QTY | Description |
|----|--------|-----|-------------|
| 1  |        | 1   | Y - Cable   |
| 2  | 1000   | 1   | Plug        |
| 3  | G      | 1   | Adaptor     |

<sup>\*\*</sup>ABOVE HARDWARE ARE PACKED IN 9445BR-3PWH FOR ASSEMBLY.