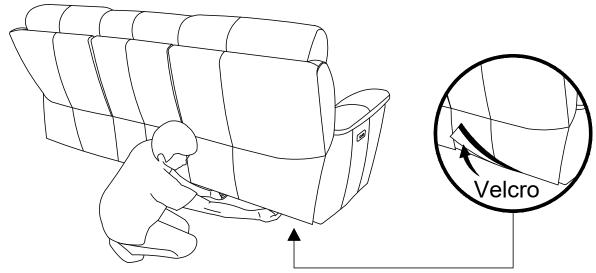

# ASSEMBLY INSTRUCTIONS INSTRUCTIONS D'ASSEMBLAGE 9445BR -3PWH

Power Double Reclining sofa with Power Headrest & USB Port

Back Rest Remove

Step 2 To unlock the back of the recliner from its base, push up on the small metal hook built into the side of the recliner