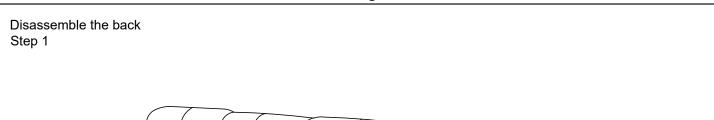

# ASSEMBLY INSTRUCTIONS INSTRUCTIONS D'ASSEMBLAGE 9445BR -3PWH

Power Double Reclining sofa with Power Headrest & USB Port

Back Rest Remove

Step 2 To unlock the back of the recliner from its base, push up on the small metal hook built into the side of the recliner