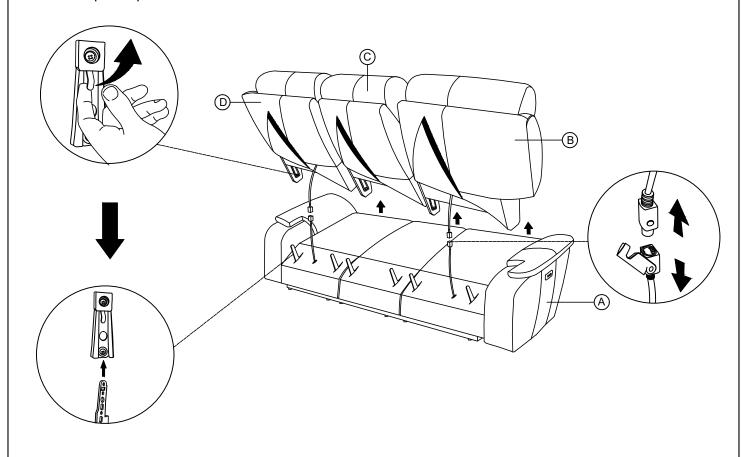

# ASSEMBLY INSTRUCTIONS INSTRUCTIONS D'ASSEMBLAGE 9445BR -3PWH

Power Double Reclining sofa with Power Headrest & USB Port

Back Rest Remove

Step 2 To unlock the back of the recliner from its base, push up on the small metal hook built into the side of the recliner