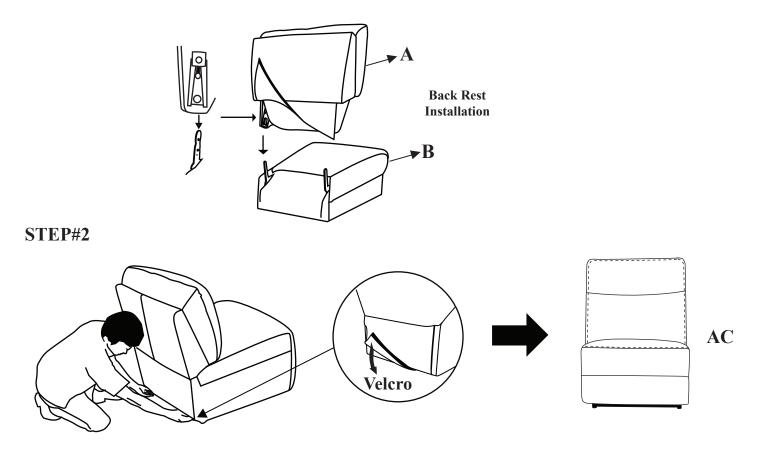

## **COMPONENT LIST (CHAIR)**

| NO. | DRAWING | QTY  | DESCRIPTION |
|-----|---------|------|-------------|
| A   |         | 1 PC | BACK REST   |
| В   |         | 1 PC | SEAT        |

STEP#1 QP-AI-P022-125-1

Align the female brackets at the back rest onto the male brackets at the seat, insert back rest to the seat then push to the end and make sure it is fixed in position securely.