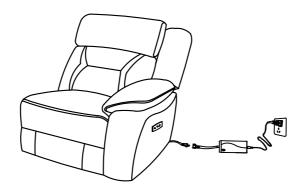

## Assembly Instruction ITEM NO. 8229/8229DG-RRPW

## POWER RSF RECLINING CHAIR WITH USB

NOTE:Do not use power tools for assembly. Power tools increase the risk of over tightening which lead to splitting or cracking the wood.

## PARTS LIST

| NO. | DRAWING | QTY | DESCRIPTION |
|-----|---------|-----|-------------|
| A   |         | 1   | BACK REST   |
| В   |         | 1   | SEAT        |
| С   |         | 1   | ADAPTOR     |
| D   |         | 1   | PLUG WIRE   |

Please follow the drawings below to assemble the item.

Step1. Align the female brackets at the back onto the male brackets at the seat, insert and push to the end, make sure the brackets are secured in position.



USB port included

Step 2. Completed.



## CARE INSTRUCTION FOR LEATHER GEL MATCH FURNITURE:

- Avoid exposing furniture directly to sunlight or heating and air conditioning outlets. Exposure to sunlight or heating and air conditioning outlets will fade/damage leather gel match.
- Wipe gently with a damp soft cloth to remove dust, dirt and any grime buildup.
- Wipe the leather gel match with professional cleanser.



For items use on wooden floor, hard surfaces or carpets, it is recommended to Install protective pads under all legs and supports to avoid/prevent from damages/scratches and discoloration.