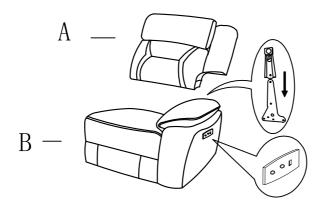

Please follow the drawings below to assemble the item.

Step1. Align the female brackets at the back onto the male brackets at the seat, insert and push to the end, make sure the brackets are secured in position.