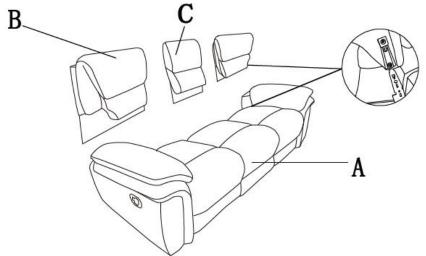

### **COMPONENT LIST (SOFA)**

| NO. | DRAWING | QTY | DESCRIPTION          |
|-----|---------|-----|----------------------|
| А   |         | 1   | SEAT                 |
| В   | LSF RSF | 2   | BACK REST<br>LSF&RSF |
| С   |         | 1   | MIDDLE BACK<br>REST  |

#### STEP# 1

Align the female brackets at the back onto the male brackets at the seat, insert back rest to the seat and make sure it is fixed in position securely.

Note: Press down seat back gently until you hear a "click" to make sure it is locked in place. STEP#2 Sofa Assembly is completed. Enjoy it!