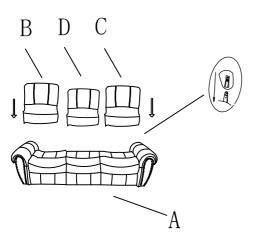

#### PARTS LIST

| NO. | DRAWING | QTY | DESCRIPTION      |
|-----|---------|-----|------------------|
| A   |         | 1   | SEAT             |
| В   |         | 1   | LSF BACK REST    |
| С   |         | 1   | RSF BACK REST    |
| D   |         | 1   | MIDDLE BACK REST |
| Е   |         | 1   | LSF EAR          |
| F   |         | 1   | RSF EAR          |

### Please follow the drawings below to assemble the item.

Step 1. Align the female brackets at the back onto the male brackets at the seat, insert and push to the end, make sure the brackets are secured in position.