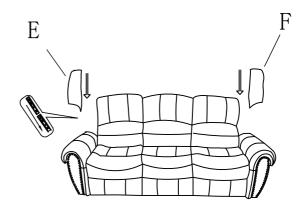

#### PARTS LIST

| NO. | DRAWING | QTY | DESCRIPTION      |
|-----|---------|-----|------------------|
| A   |         | 1   | SEAT             |
| В   |         | 1   | LSF BACK REST    |
| С   |         | 1   | RSF BACK REST    |
| D   |         | 1   | MIDDLE BACK REST |
| Е   |         | 1   | LSF EAR          |
| F   |         | 1   | RSF EAR          |

Step 2. Please insert the LSF ear and RSF ear to the back rest and make sure it is secured in position.

Step 3. Completed.