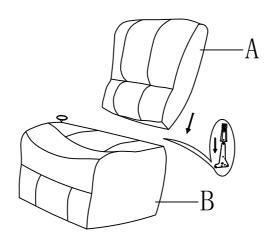

## PARTS LIST

| NO. | DRAWING | QTY | DESCRIPTION |
|-----|---------|-----|-------------|
| A   |         | 1   | BACK REST   |
| В   |         | 1   | SEAT        |

Please follow the drawings below to assemble the item. Step 1. Align the female brackets at the back onto the male brackets at the seat, insert and push to the end, make sure the brackets are secured in position.