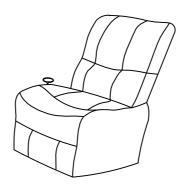

## Assembly Instruction ITEM NO. 8480BRW/GRY/RED-AR ARMLESS RECLINING CHAIR

NOTE:Do not use power tools for assembly. Power tools increase the risk of over tightening which lead to splitting or cracking the wood.

## PARTS LIST

| NO. | DRAWING | QTY | DESCRIPTION |
|-----|---------|-----|-------------|
| A   |         | 1   | BACK REST   |
| В   |         | 1   | SEAT        |

Please follow the drawings below to assemble the item. Step 1. Align the female brackets at the back onto the male brackets at the seat, insert and push to the end, make sure the brackets are secured in position.



Step 2. Completed. Pull the handle to recline the chair.



## CARE INSTRUCTION FOR LEATHER GEL MATCH FURNITURE:

- Avoid exposing furniture directly to sunlight or heating and air conditioning outlets. Exposure to sunlight or heating and air conditioning outlets will fade/damage leather gel match.
- Wipe gently with a damp soft cloth to remove dust, dirt and any grime buildup.
- Wipe the leather gel match with professional cleanser.



For items use on wooden floor, hard surfaces or carpets, it is recommended to Install protective pads under all legs and supports to avoid/prevent from damages/scratches and discoloration.