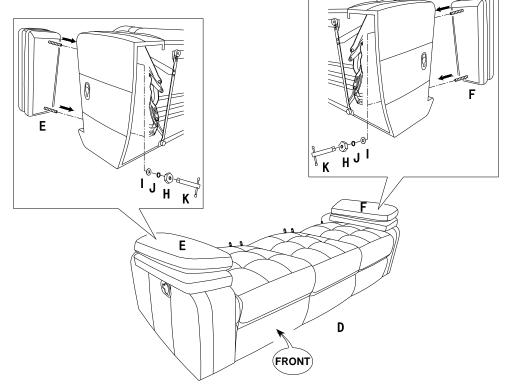

litting or cracking the wood.

### **PARTS LIST**

| NO. | DRAWING | QTY | DESCRIPTION      |
|-----|---------|-----|------------------|
| Α   |         | 1   | LSF BACK REST    |
| В   |         | 1   | MIDDLE BACK REST |
| С   |         | 1   | RSF BACK REST    |
| D   |         | 1   | SEAT             |
| E   |         | 1   | LSF ARM CUSHION  |
| F   |         | 1   | RSF ARM CUSHION  |
| G   |         | 4   | THREAD RODS      |
| н   |         | 4   | HEX NUTS         |
| I   |         | 4   | FLAT WASHERS     |
| J   |         | 4   | LOCK WASHERS     |
| К   |         | 1   | SPANNER          |

# Please follow the drawings below to assemble the item.

Note: Adaptor and plug wire are tied on the mechanism at the bottom of seat, please take out for assembly





Step 2.



Step 3.



### Step 4.



### Completed.



#### CARE INSTRUCTION FOR LEATHER GEL FURNITURE:

- Avoid exposing furniture directly to sunlight or heating and air conditioning outlets. Exposure to sunlight or heating and air conditioning outlets will fade/damage Leather gel.
- Wipe gently with a damp soft cloth to remove dust, dirt and any grime buildup.



For items use on wooden floor, hard surfaces or carpets, it is recommended to Install protective pads under all legs and supports to avoid/prevent from damages/scratches and discoloration.