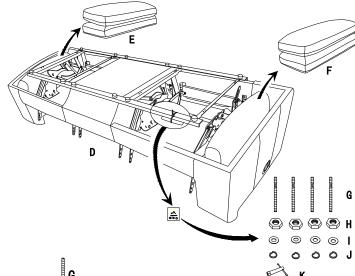

### **PARTS LIST**

| NO. | DRAWING | QTY | DESCRIPTION      |
|-----|---------|-----|------------------|
| Α   |         | 1   | LSF BACK REST    |
| В   |         | 1   | MIDDLE BACK REST |
| С   |         | 1   | RSF BACK REST    |
| D   |         | 1   | SEAT             |
| E   |         | 1   | LSF ARM CUSHION  |
| F   |         | 1   | RSF ARM CUSHION  |
| G   |         | 4   | THREAD RODS      |
| н   |         | 4   | HEX NUTS         |
| I   |         | 4   | FLAT WASHERS     |
| J   |         | 4   | LOCK WASHERS     |
| К   |         | 1   | SPANNER          |

# Please follow the drawings below to assemble the item.

Note: Adaptor and plug wire are tied on the mechanism at the bottom of seat, please take out for assembly

Step 2.

Step 3.