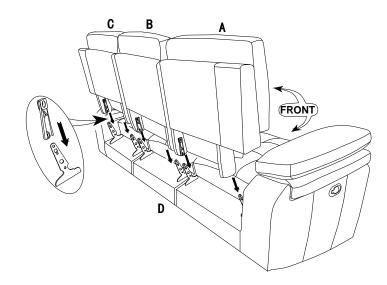

king the wood.

### **PARTS LIST**

| NO. | DRAWING | QTY | DESCRIPTION      |
|-----|---------|-----|------------------|
| Α   |         | 1   | LSF BACK REST    |
| В   |         | 1   | MIDDLE BACK REST |
| С   |         | 1   | RSF BACK REST    |
| D   |         | 1   | SEAT             |
| E   |         | 1   | LSF ARM CUSHION  |
| F   |         | 1   | RSF ARM CUSHION  |
| G   |         | 4   | THREAD RODS      |
| н   |         | 4   | HEX NUTS         |
| I   |         | 4   | FLAT WASHERS     |
| J   |         | 4   | LOCK WASHERS     |
| К   |         | 1   | SPANNER          |

# Please follow the drawings below to assemble the item.

Note: Adaptor and plug wire are tied on the mechanism at the bottom of seat, please take out for assembly





Step 2.



Step 3.



### Step 4.



### Completed.



#### CARE INSTRUCTION FOR LEATHER GEL FURNITURE:

- Avoid exposing furniture directly to sunlight or heating and air conditioning outlets. Exposure to sunlight or heating and air conditioning outlets will fade/damage Leather gel.
- Wipe gently with a damp soft cloth to remove dust, dirt and any grime buildup.



For items use on wooden floor, hard surfaces or carpets, it is recommended to Install protective pads under all legs and supports to avoid/prevent from damages/scratches and discoloration.