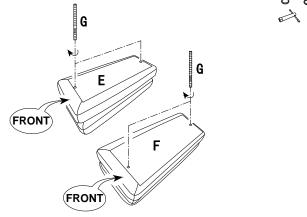

# Please follow the drawings below to assemble the item.

Note: Adaptor and plug wire are tied on the mechanism at the bottom of seat, please take out for assembly

Step 2.

Step 3.