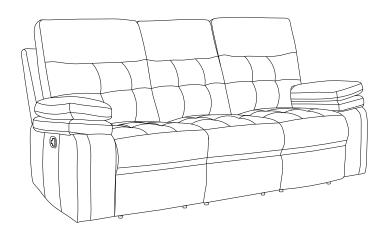

# **PARTS LIST**

| NO. | DRAWING | QTY | DESCRIPTION      |
|-----|---------|-----|------------------|
| Α   |         | 1   | LSF BACK REST    |
| В   |         | 1   | MIDDLE BACK REST |
| С   |         | 1   | RSF BACK REST    |
| D   |         | 1   | SEAT             |
| E   |         | 1   | LSF ARM CUSHION  |
| F   |         | 1   | RSF ARM CUSHION  |
| G   |         | 4   | THREAD RODS      |
| н   |         | 4   | HEX NUTS         |
| I   |         | 4   | FLAT WASHERS     |
| J   |         | 4   | LOCK WASHERS     |
| К   |         | 1   | SPANNER          |

# Please follow the drawings below to assemble the item.

Note: Adaptor and plug wire are tied on the mechanism at the bottom of seat, please take out for assembly





Step 2.



Step 3.



### Step 4.



### Completed.



#### CARE INSTRUCTION FOR LEATHER GEL FURNITURE:

- Avoid exposing furniture directly to sunlight or heating and air conditioning outlets. Exposure to sunlight or heating and air conditioning outlets will fade/damage Leather gel.
- Wipe gently with a damp soft cloth to remove dust, dirt and any grime buildup.



For items use on wooden floor, hard surfaces or carpets, it is recommended to Install protective pads under all legs and supports to avoid/prevent from damages/scratches and discoloration.