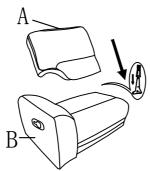

## PARTS LIST

| NO. | DRAWING | QTY | DESCRIPTION |
|-----|---------|-----|-------------|
| A   |         | 1   | BACK REST   |
| В   |         | 1   | SEAT        |
| С   |         | 1   | LSF EAR     |

Please follow the drawings below to assemble the item.

Step 1. Align the female brackets at the back onto the male brackets at the seat, insert and push to the end, make sure the brackets are secured in position.