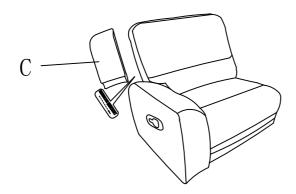

## PARTS LIST

| NO. | DRAWING | QTY | DESCRIPTION |
|-----|---------|-----|-------------|
| A   |         | 1   | BACK REST   |
| В   |         | 1   | SEAT        |
| С   |         | 1   | LSF EAR     |

Step 2. Insert the LSF ear to the back rest and make sure it is secured in position

Step 3. Completed.