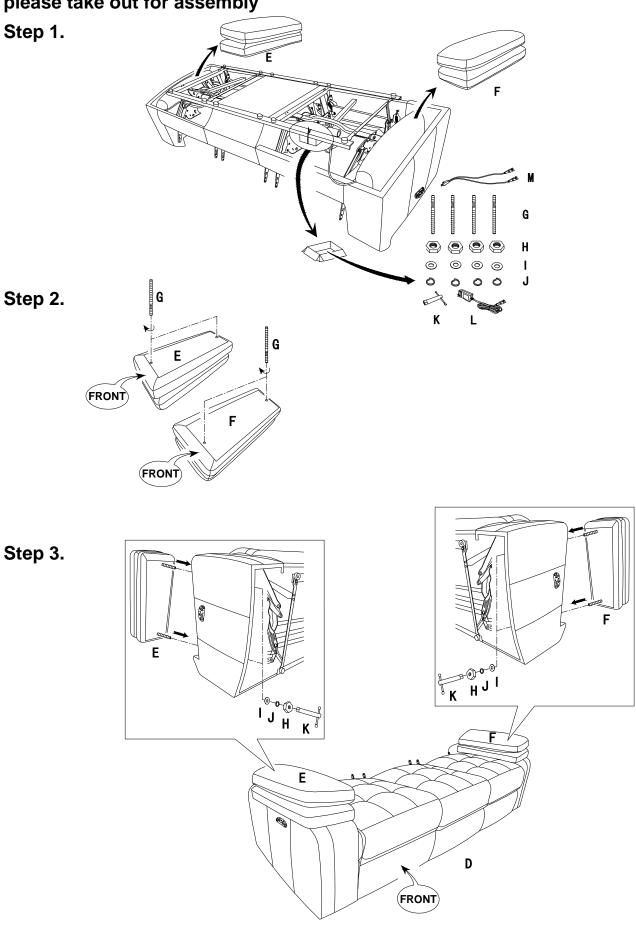

### **PARTS LIST**

| NO. | DRAWING | QTY | DESCRIPTION      |
|-----|---------|-----|------------------|
| Α   |         | 1   | LSF BACK REST    |
| В   |         | 1   | MIDDLE BACK REST |
| С   |         | 1   | RSF BACK REST    |
| D   |         | 1   | SEAT             |
| E   |         | 1   | LSF ARM CUSHION  |
| F   |         | 1   | RSF ARM CUSHION  |
| G   |         | 4   | THREAD RODS      |
| Н   |         | 4   | HEX NUTS         |
| _   |         | 4   | FLAT WASHERS     |
| J   |         | 4   | LOCK WASHERS     |
| K   |         | 1   | SPANNER          |
| L   |         | 1   | ADAPTOR PLUG     |
| М   | E B     | 1   | Y CABLE          |

## Please follow the drawings below to assemble the item.

Note: Adaptor and plug wire are tied on the mechanism at the bottom of seat, please take out for assembly