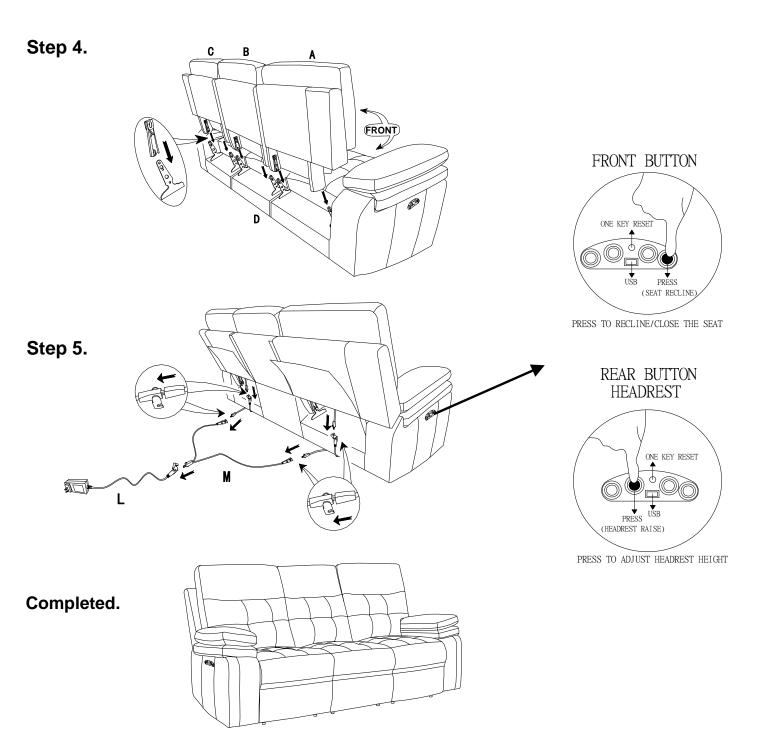

## Please follow the drawings below to assemble the item.

Note: Adaptor and plug wire are tied on the mechanism at the bottom of seat, please take out for assembly