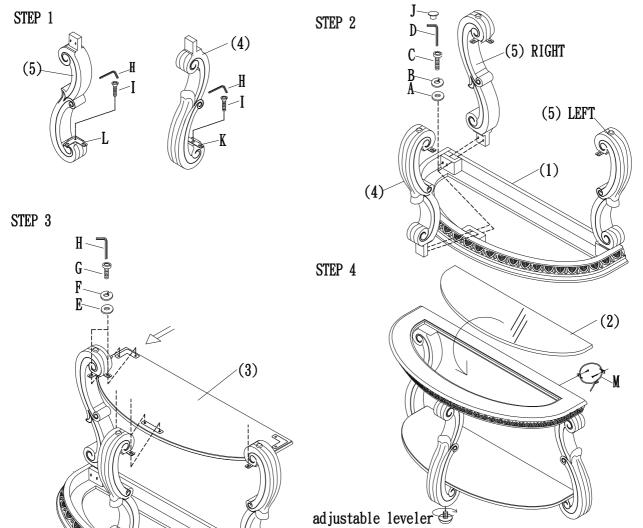

## #5556-05 Sofa table

Q' TY

6

6

Hardware List

5/16"\*19MM FLAT WASHER

5/16" SPRING WASHER

Thank you for purchasing this quality product. Be sure to check all packing material carefully for small parts which may have come loose inside the carton during shipment. Identify and count all parts and compare with the Parts List below.

|      |              |       | С | (j) <u> </u> | 5/16"*1-1/4" BOLT     | 6 |
|------|--------------|-------|---|--------------|-----------------------|---|
|      |              |       | D |              | 5mm HEX-HEAD WRENCH   | 1 |
| NO.  | Part List    | Q' TY | E | 0            | 1/4"*16MM FLAT WASHER | 6 |
| 110. | Tart Dist    | Q 11  | F | 9            | 1/4" SPRING WASHER    | 6 |
| 1    | TOP FRAME    | 1     | G | (I) name     | 1/4"*5/8" BOLT        | 6 |
| 2    | GLASS TOP    | 1     | H |              | 4mm HEX-HEAD WRENCH   | 1 |
|      |              |       | I | Omm          | 1/4"*3/4" SUNK BOLT   | 3 |
| 3    | BOTTOM SHELF | 1     | J | <b>©</b>     | PLASTIC CAP           | 6 |
| 4    | FRONT LEG    | 1     | K |              | METAL CLIP            | 1 |
|      |              |       | L | é>>          | "L"METAL CLIP         | 2 |
| 5    | BACK LEG     | 2     | M | 9            | Tipping Restraint     | 1 |

NO.

A

В

0