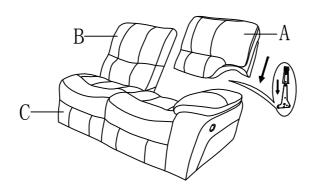

## PARTS LIST

| NO. | DRAWING | QTY | DESCRIPTION   |
|-----|---------|-----|---------------|
| A   |         | 1   | RSF BACK REST |
| В   |         | 1   | LSF BACK REST |
| С   |         | 1   | SEAT          |

Please follow the drawings below to assemble the item.

Step 1. Align the female brackets at the back onto the male brackets at the seat, insert and push to the end, make sure the brackets are secured in position.