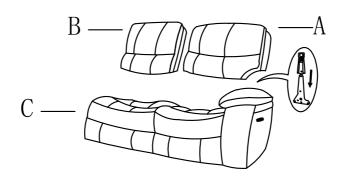

## PARTS LIST

| NO. | DRAWING | QTY | DESCRIPTION   |
|-----|---------|-----|---------------|
| A   |         | 1   | RSF BACK REST |
| В   |         | 1   | LSF BACK REST |
| С   |         | 1   | SEAT          |
| D   |         | 1   | ADAPTOR       |
| Е   | E FA    | 1   | PLUG WIRE     |

Please follow the drawings below to assemble the item.

Note: Adaptor and plug wire are tied on the mechanism at the bottom of seat, please take out for assembly.

Step 1. Align the female brackets at the back onto the male brackets at the seat, insert and push to the end, make sure the brackets are secured in position.

Step 2. Completed.

Step 3. Please connect and hook each piece together as shown in drawing.