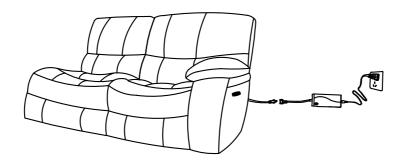

Please follow the drawings below to assemble the item.

Note: Adaptor and plug wire are tied on the mechanism at the bottom of seat, please take out for assembly.

Step 1. Align the female brackets at the back onto the male brackets at the seat, insert and push to the end, make sure the brackets are secured in position.

Step 2. Completed.

Step 3. Please connect and hook each piece together as shown in drawing.