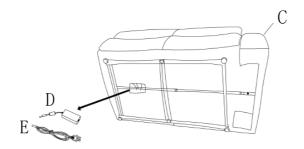

## PARTS LIST

| NO. | DRAWING | QTY | DESCRIPTION   |
|-----|---------|-----|---------------|
| A   |         | 1   | RSF BACK REST |
| В   |         | 1   | LSF BACK REST |
| С   |         | 1   | SEAT          |
| D   |         | 1   | ADAPTOR       |
| Е   | E FA    | 1   | PLUG WIRE     |

Please follow the drawings below to assemble the item.

Note: Adaptor and plug wire are tied on the mechanism at the bottom of seat, please take out for assembly.

Step 1. Align the female brackets at the back onto the male brackets at the seat, insert and push to the end, make sure the brackets are secured in position.

Step 2. Completed.

Step 3. Please connect and hook each piece together as shown in drawing.