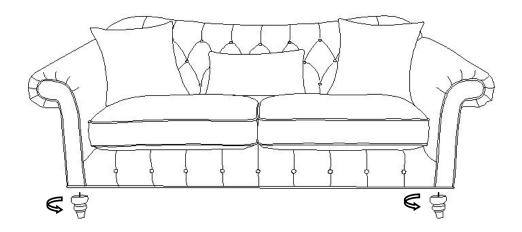

Legs are stored at the bottom of the sofa. Please take out the legs for assembly. Legs

STEP #1: Align the legs to the pre-drilled holes at the bottom of sofa,rotate to tighten it .

STEP #2: Completed.