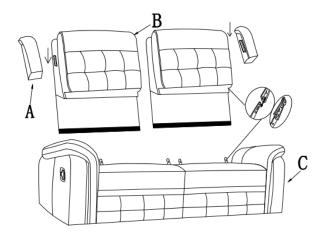

### COMPONENT LIST(DOUBLE RECLINING SOFA)

| NO. | DRAWING | QTY | DESCRIPTION          |
|-----|---------|-----|----------------------|
| A   |         | 2   | EAR<br>LSF&RSF       |
| В   |         | 2   | BACK TEST<br>LSF&RSF |
| C   |         | 1   | SEAT                 |

#### STEP #1

Lift up the Velcro at back rest cover, align and insert female brackets at the back onto the male brackets at the seat, push it to the end and make sure it's in all in position properly.

Insert ears to the both side of the back rest.

STEP #2: Sofa Assembly is completed.