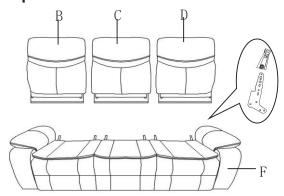

### **COMPONENT LIST**

| NO. | DRAWING | QTY | DESCRIPTION      |
|-----|---------|-----|------------------|
| А   |         | 1   | LSF EAR          |
| В   |         | 1   | LSF BACK REST    |
| С   |         | 1   | MIDDLE BACK REST |
| D   |         | 1   | RSF BACK REST    |
| E   |         | 1   | RSF EAR          |
| F   |         | 1   | SEAT             |

#### Please follow the drawings below to assemble the item.

Step 1. Align the female brackets at the back rest onto the male brackets at the seat, insert and push to the end, make sure the brackets are secured in position. Step 2. Insert the LSF ear and RSF ear to the back rest and make sure it is secured in position.