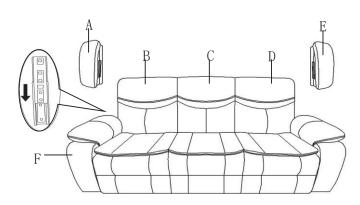

### **COMPONENT LIST**

| NO. | DRAWING | QTY | DESCRIPTION      |
|-----|---------|-----|------------------|
| А   |         | 1   | LSF EAR          |
| В   |         | 1   | LSF BACK REST    |
| С   |         | 1   | MIDDLE BACK REST |
| D   |         | 1   | RSF BACK REST    |
| E   |         | 1   | RSF EAR          |
| F   |         | 1   | SEAT             |

#### Please follow the drawings below to assemble the item.

Step 1. Align the female brackets at the back rest onto the male brackets at the seat, insert and push to the end, make sure the brackets are secured in position. Step 2. Insert the LSF ear and RSF ear to the back rest and make sure it is secured in position.