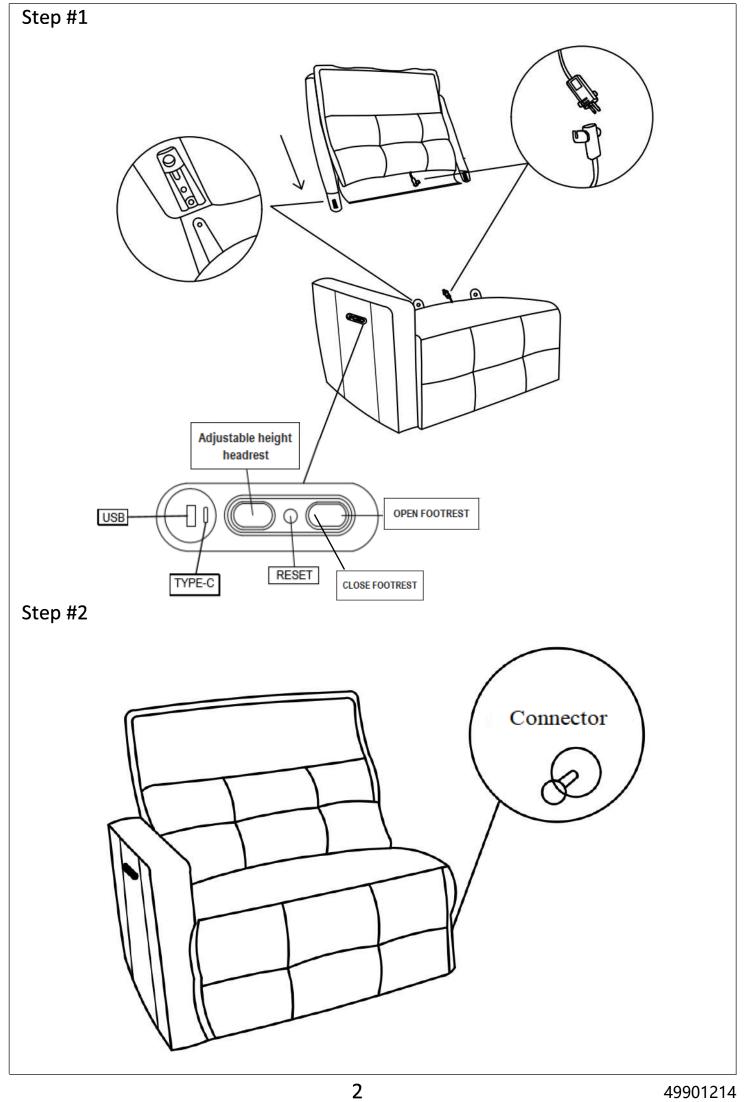

ASSEMBLY INSTRUCTION
ITEM: 9444HMP-LRPWH
(1/6)Power Left Side Reclining
Chair with Power headrest

NOTE: Do not use power tools for assembly. The use of power tools increases the risk of over-tightening, which can result in wood splitting or cracking.

## Component list

| No | Drawing | Qty | Description  |
|----|---------|-----|--------------|
| Α  |         | 1   | Seat         |
| В  |         | 1   | Back Rest    |
| С  |         | 1   | Adaptor/Plug |