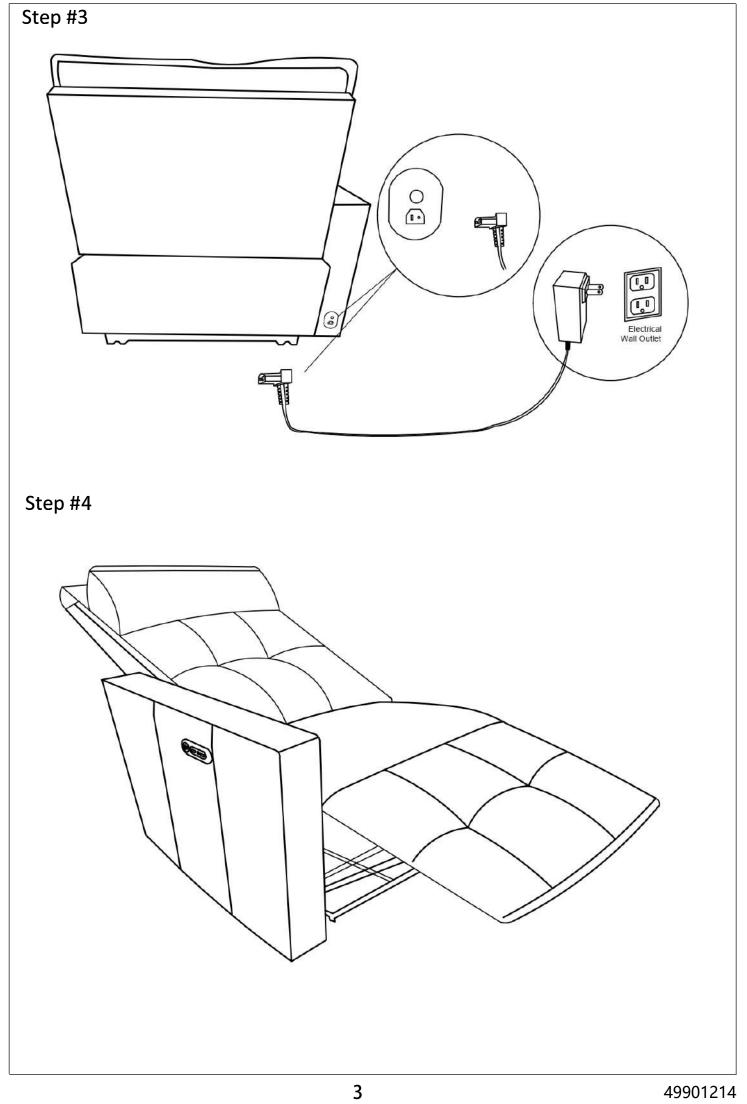

ASSEMBLY INSTRUCTION
ITEM: 9444HMP-LRPWH
(1/6)Power Left Side Reclining
Chair with Power headrest

NOTE: Do not use power tools for assembly. The use of power tools increases the risk of over-tightening, which can result in wood splitting or cracking.

## Component list

| No | Drawing | Qty | Description  |
|----|---------|-----|--------------|
| Α  |         | 1   | Seat         |
| В  |         | 1   | Back Rest    |
| С  |         | 1   | Adaptor/Plug |