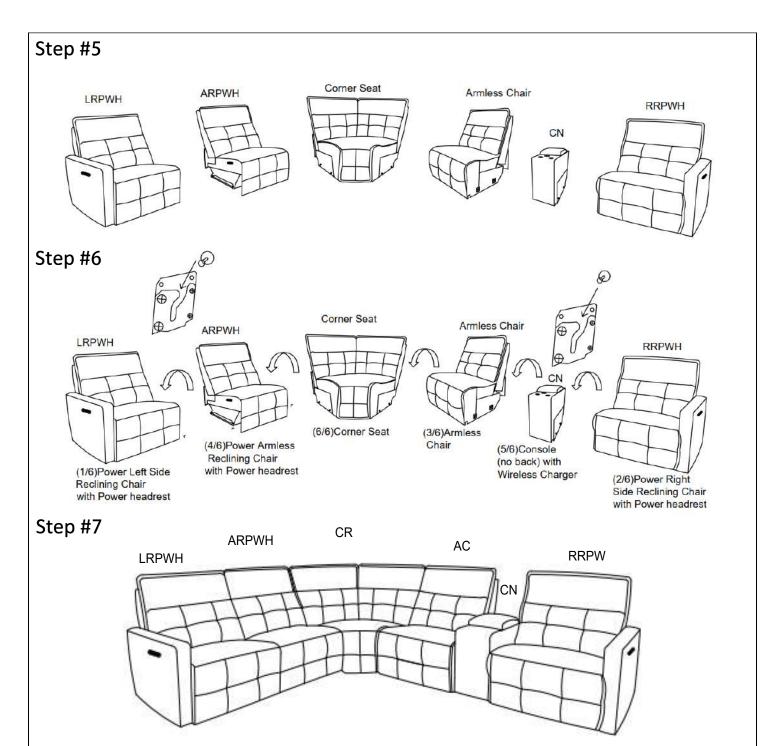

ASSEMBLY INSTRUCTION
ITEM: 9444HMP-LRPWH
(1/6)Power Left Side Reclining
Chair with Power headrest

NOTE: Do not use power tools for assembly. The use of power tools increases the risk of over-tightening, which can result in wood splitting or cracking.

## Component list

| No | Drawing | Qty | Description  |
|----|---------|-----|--------------|
| Α  |         | 1   | Seat         |
| В  |         | 1   | Back Rest    |
| С  |         | 1   | Adaptor/Plug |