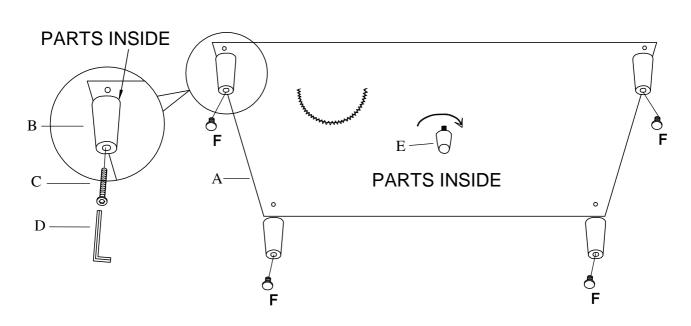

## ASSEMBLY INSTRUCTION

ITEM NO: 9294GRY-3 SOFA

| LEGS AND HARDWARE ARE STORED IN THE BOTTOM OF THE SEAT, PLEASE TAKE OUT FOR ASSEMBL |            |     |             |     |                                                       |     |                    |
|-------------------------------------------------------------------------------------|------------|-----|-------------|-----|-------------------------------------------------------|-----|--------------------|
| NO.                                                                                 | PARTS LIST | QTY | DESCRIPTION | NO. | HARDWARE LIST                                         | QTY | DESCRIPTION        |
| A                                                                                   |            | 1   | SOFA        | В   | ی<br>80*80*150mmH                                     | 4   | WOODEN LEG         |
|                                                                                     |            |     |             | с   | ອ <u>ົງງາງງາງງາງງາງງາງງາງງາງງາງງາງງາງ</u><br>M8*110mm | 4   | BOLT               |
|                                                                                     |            |     |             | D   | M5*100*38mm                                           | 1   | ALLEN KEY          |
|                                                                                     |            |     |             | E   | H150mm                                                | 1   | PLASTIC MIDDLE LEG |
|                                                                                     |            |     |             | F   | <b>)</b> ₪<br>¢20*H20mm                               | 4   | PLASTIC LEVELER    |
|                                                                                     |            |     |             |     |                                                       |     |                    |
|                                                                                     |            |     |             |     |                                                       |     |                    |
|                                                                                     |            |     |             |     |                                                       |     |                    |
|                                                                                     |            |     |             |     |                                                       |     |                    |
|                                                                                     |            |     |             |     |                                                       |     |                    |
|                                                                                     |            |     |             |     |                                                       |     |                    |
|                                                                                     |            |     |             |     |                                                       |     |                    |

## ASSEMBLY INSTRUCTION

ITEM NO: 9294GRY-3 SOFA

STEP 1