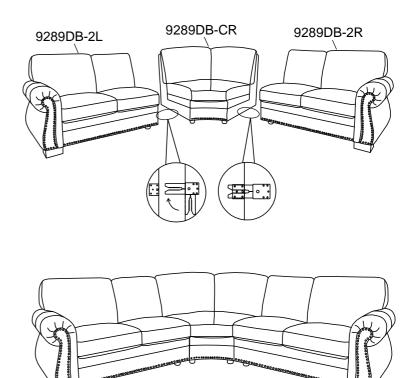

## ASSEMBLY INSTRUCTION

ITEM NO: 9289DB-CR CORNER SEAT

LEGS ARE STORED IN THE BOTTOM OF THE SEAT, PLEASE TAKE OUT FOR ASSEMBLY.

| 10. | PARTS LIST | QTY | DESCRIPTION | N | 10. | HARDWARE LIST | QTY | DESCRIPTIO   |
|-----|------------|-----|-------------|---|-----|---------------|-----|--------------|
| А   |            | 1   | CORNER SEAT | E | В   | H80mm         | 5   | PLASTIC LEGS |