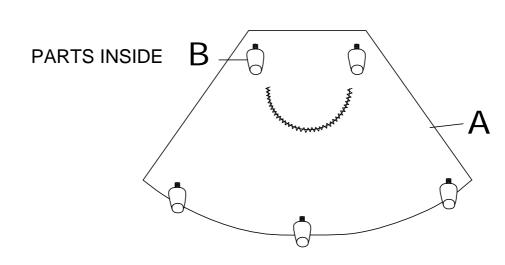

## ASSEMBLY INSTRUCTION

ITEM NO: 9289DB-CR CORNER SEAT

LEGS ARE STORED IN THE BOTTOM OF THE SEAT, PLEASE TAKE OUT FOR ASSEMBLY.

| 10. | PARTS LIST | QTY | DESCRIPTION | N | 10. | HARDWARE LIST | QTY | DESCRIPTIO   |
|-----|------------|-----|-------------|---|-----|---------------|-----|--------------|
| А   |            | 1   | CORNER SEAT | E | В   | H80mm         | 5   | PLASTIC LEGS |