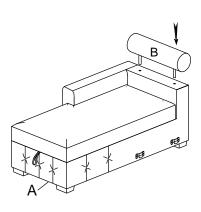

--|---------------------------|
| А   |            | 1   | SEAT FRAME                |
| В   |            | 1   | HEADREST                  |
| С   |            | 1   | CHAIR BACK CUSHION        |
| G   | 21"*21"    | 2   | PILLOW BU/GY              |
| Н   | 21"*21"    | 2   | PILLOW BU/GY<br>GEOMETRIC |

| NO. | HARDWARE LIST       | QTY | DESCRIPTION |
|-----|---------------------|-----|-------------|
| D   | 248*100*45mm        | 5   | WOODEN LEGS |
| Е   | <b>①</b><br>M8*50mm | 10  | Allen Bolt  |
| F   | M5*100*38mm         | 1   | Allen key   |

STEP # 1: Pillow (G) 1 pc + pillow (H) 1 pc are for 9624BU-2R or 9624GY-2R.



MADE IN VIETNAM Page: 1/3



## **ASSEMBLY INSTRUCTION**

ITEM NO: 9624GY-LC/9624BU-LC Left Side Chaise with Hidden Storage,4pillows

### STEP # 2:



STEP # 3:



STEP # 4:



STEP # 5:



STEP # 6:COMPLETED



### CARE INSTRUCTION FOR FABRIC FURNITURE

In order to maintain the original appearance of your fabric funiture, please follow below simple care procedures.

°Avoid exposing furniture directly to sunlight or heating and air conditioning outlets. Exposure to sunlight or heating and air conditioning outlets will fade/damage fabric.

°Wipe gently with a damp soft cloth to remove dust, dirt and any grime build up.

MADE IN VIETNAM Page: 2/3



## **ASSEMBLY INSTRUCTION**

LEGS AND HARDWARE ARE STORED IN THE BOTTOM OF THE SEAT, PLEASE TAKE OUT FOR ASSEMBLY.

| NO. | PARTS LIST | QTY | DESCRIPTION         |
|-----|------------|-----|---------------------|
| А   |            | 1   | 9624GY-2L/9624BU-2L |
| В   |            | 1   | 9624GY-CR/9624BU