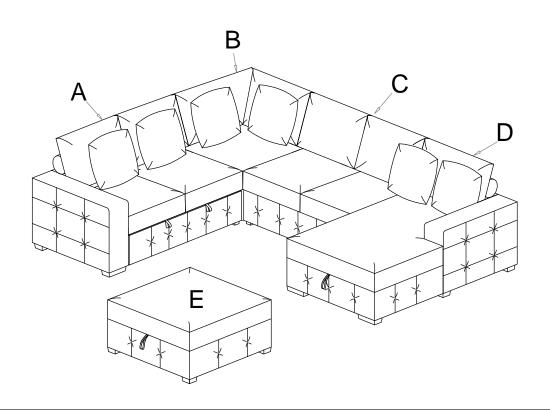

## **ASSEMBLY INSTRUCTION**

LEGS AND HARDWARE ARE STORED IN THE BOTTOM OF THE SEAT, PLEASE TAKE OUT FOR ASSEMBLY.

| NO. | PARTS LIST | QTY | DESCRIPTION         |
|-----|------------|-----|---------------------|
| А   |            | 1   | 9624GY-2L/9624BU-2L |
| В   |            | 1   | 9624GY-CR/9624BU-CR |
| С   |            | 1   | 9624GY-2A/9624BU-2A |
| D   |            | 1   | 9624GY-RC/9624BU-RC |
| E   |            | 1   | 9624GY-4/9624BU-4   |