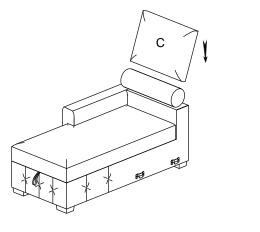

-----------------|
| А   |            | 1   | SEAT FRAME                |
| В   |            | 1   | HEADREST                  |
| С   |            | 1   | CHAIR BACK CUSHION        |
| G   | 21"*21"    | 2   | PILLOW BU/GY              |
| Н   | 21"*21"    | 2   | PILLOW BU/GY<br>GEOMETRIC |

| NO. | HARDWARE LIST       | QTY | DESCRIPTION |
|-----|---------------------|-----|-------------|
| D   | 248*100*45mm        | 5   | WOODEN LEGS |
| Е   | <b>①</b><br>M8*50mm | 10  | Allen Bolt  |
| F   | M5*100*38mm         | 1   | Allen key   |

STEP # 1: Pillow (G) 1 pc + pillow (H) 1 pc are for 9624BU-2R or 9624GY-2R.



MADE IN VIETNAM Page: 1/3



## **ASSEMBLY INSTRUCTION**

ITEM NO: 9624GY-LC/9624BU-LC Left Side Chaise with Hidden Storage,4pillows

### STEP # 2:



STEP # 3:



STEP # 4:



STEP # 5:



STEP # 6:COMPLETED



### CARE INSTRUCTION FOR FABRIC FURNITURE

In order to maintain the original appearance of your fabric funiture, please follow below simple care procedures.

°Avoid exposing furniture directly to sunlight or heating and air conditioning outlets. Exposure to sunlight or heating and air conditioning outlets will fade/damage fabric.

°Wipe gently with a damp soft cloth to remove dust, dirt and any grime build up.

MADE IN VIETNAM Page: 2/3



## **ASSEMBLY INSTRUCTION**

LEGS AND HARDWARE ARE STORED IN THE BOTTOM OF THE SEAT, PLEASE TAKE OUT FOR ASSEMBLY.

| NO. | PARTS LIST | QTY | DESCRIPTION         |
|-----|------------|-----|---------------------|
| А   |            | 1   | 9624GY-2L/9624BU-2L |
| В   |            | 1   | 9624GY-CR/9624BU-CR |
| С   |