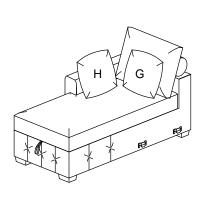

# **ASSEMBLY INSTRUCTION**

ITEM NO: 9624GY-LC/9624BU-LC Left Side Chaise with Hidden Storage,4pillows

LEGS AND HARDWARE ARE STORED IN THE BOTTOM OF THE SEAT, PLEASE TAKE OUT FOR ASSEMBLY.

| NO. | PARTS LIST | QTY | DESCRIPTION               |
|-----|------------|-----|---------------------------|
| А   |            | 1   | SEAT FRAME                |
| В   |            | 1   | HEADREST                  |
| С   |            | 1   | CHAIR BACK CUSHION        |
| G   | 21"*21"    | 2   | PILLOW BU/GY              |
| Н   | 21"*21"    | 2   | PILLOW BU/GY<br>GEOMETRIC |

STEP # 1: Pillow (G) 1 pc + pillow (H) 1 pc are for 9624BU-2R or 9624GY-2R.

MADE IN VIETNAM Page: 1/3