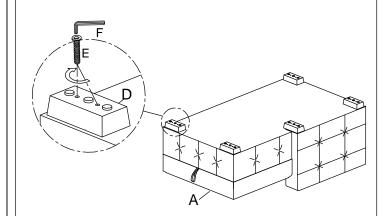

| NO. | HARDWARE LIST       | QTY | DESCRIPTION |
|-----|---------------------|-----|-------------|
| D   | 248*100*45mm        | 5   | WOODEN LEGS |
| Е   | <b>①</b><br>M8*50mm | 10  | Allen Bolt  |
| F   | M5*100*38mm         | 1   | Allen key   |

### STEP # 2:

STEP # 3:

STEP # 4:

STEP # 5:

STEP # 6:COMPLETED