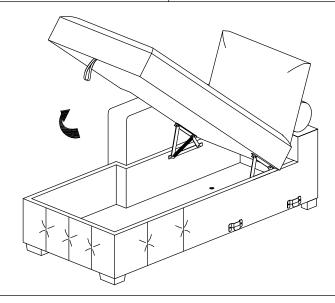

| 1   | SEAT FRAME                |
| В   |            | 1   | HEADREST                  |
| С   |            | 1   | CHAIR BACK CUSHION        |
| G   | 21"*21"    | 2   | PILLOW BU/GY              |
| Н   | 21"*21"    | 2   | PILLOW BU/GY<br>GEOMETRIC |

| NO. | HARDWARE LIST       | QTY | DESCRIPTION |
|-----|---------------------|-----|-------------|
| D   | 248*100*45mm        | 5   | WOODEN LEGS |
| Е   | <b>①</b><br>M8*50mm | 10  | Allen Bolt  |
| F   | M5*100*38mm         | 1   | Allen key   |

STEP # 1: Pillow (G) 1 pc + pillow (H) 1 pc are for 9624BU-2R or 9624GY-2R.



MADE IN VIETNAM Page: 1/3



## **ASSEMBLY INSTRUCTION**

ITEM NO: 9624GY-LC/9624BU-LC Left Side Chaise with Hidden Storage,4pillows

### STEP # 2:



STEP # 3:



STEP # 4:



STEP # 5:



STEP # 6:COMPLETED



### CARE INSTRUCTION FOR FABRIC FURNITURE

In order to maintain the original appearance of your fabric funiture, please follow below simple care procedures.

°Avoid exposing furniture directly to sunlight or heating and air conditioning outlets. Exposure to sunlight or heating and air conditioning outlets will fade/damage fabric.

°Wipe gently with a damp soft cloth to remove dust, dirt and any grime build up.

MADE IN VIETNAM Page: 2/3



## **ASSEMBLY INSTRUCTION**

LEGS AND HARDWARE ARE STORED IN THE BOTTOM OF THE SEAT, PLEASE TAKE OUT FOR ASSEMBLY.

| NO. | PARTS LIST | QTY | DESCRIPTION         |
|-----|------------|-----|---------------------|
| А   |            | 1   | 9624GY-2L/9624BU-2L |
| В   |            | 1   | 9624GY-CR/9624BU-CR |
| С   |            | 1   | 9624GY-2A/9624B