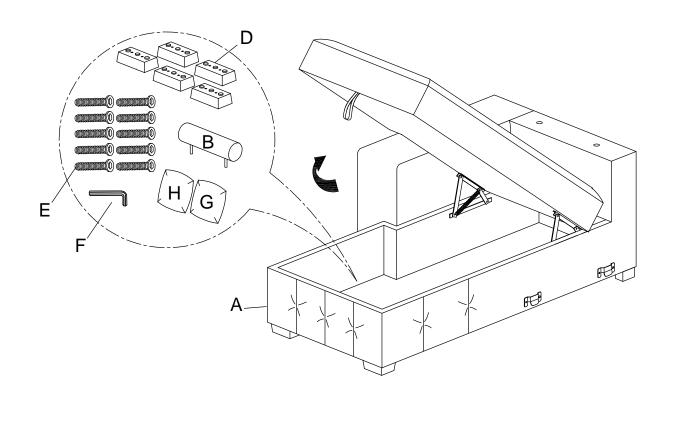

# **ASSEMBLY INSTRUCTION**

ITEM NO: 9624GY-LC/9624BU-LC Left Side Chaise with Hidden Storage,4pillows

LEGS AND HARDWARE ARE STORED IN THE BOTTOM OF THE SEAT, PLEASE TAKE OUT FOR ASSEMBLY.

| NO. | PARTS LIST | QTY | DESCRIPTION               |
|-----|------------|-----|---------------------------|
| А   |            | 1   | SEAT FRAME                |
| В   |            | 1   | HEADREST                  |
| С   |            | 1   | CHAIR BACK CUSHION        |
| G   | 21"*21"    | 2   | PILLOW BU/GY              |
| Н   | 21"*21"    | 2   | PILLOW BU/GY<br>GEOMETRIC |

| NO. | HARDWARE LIST       | QTY | DESCRIPTION |
|-----|---------------------|-----|-------------|
| D   | 248*100*45mm        | 5   | WOODEN LEGS |
| Е   | <b>①</b><br>M8*50mm | 10  | Allen Bolt  |
| F   | M5*100*38mm         | 1   | Allen key   |

STEP # 1: Pillow (G) 1 pc + pillow (H) 1 pc are for 9624BU-2R or 9624GY-2R.

MADE IN VIETNAM Page: 1/3