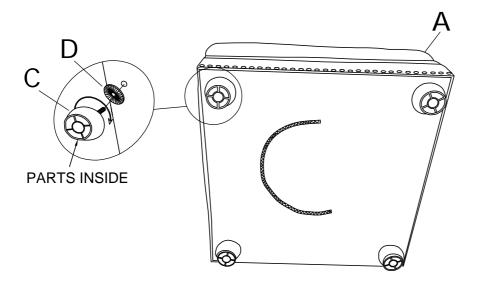

# **ASSEMBLING INSTRUCTION**

ITEM NO: 9260DB-1/9260MS-1 CHAIR

LEGS ARE STORED IN THE BOTTOM OF THE SEAT, PLEASE TAKE OUT FOR ASSEMBLY.

| NO. | PARTS LIST | QTY | DESCRIPTION |
|-----|------------|-----|-------------|
| А   |            | 1   | CHAIR       |
| В   |            | 1   | GEOMETRIC   |

| NO. | HARDWARE LIST | QTY | DESCRIPTION    |
|-----|---------------|-----|----------------|
| С   | (ø110*75mmH)  | 4   | PLASTIC LEGS   |
| D   | (φ 1.89")     | 4   | PLASTIC WASHER |

MADE IN VIETNAM Page: 1/2