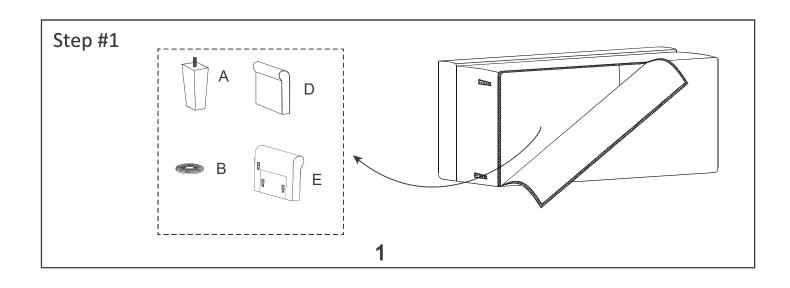

## **Assembly Instruction**

ITEM NO.: 9235CH-2

LOVE SEAT

Legs, arms and back cushions are packed in the bottom of seat, please take out for assembly.

Note: Do not use power tools for assembly. Power tools increase the risk of over tightening which lead to splitting or cracking the wood.

## Component list

| No | Drawing | Qty | Description           |
|----|---------|-----|-----------------------|
| А  |         | 4   | PLASTIC LEG H:4.5INCH |
| В  |         | 4   | WASHER M10            |
| С  |         | 2   | BACK CUSHION          |
| D  |         | 1   | LSF ARM               |
| Е  | E232    | 1   | RSF ARM               |
| F  |         | 1   | BACK REST             |
| G  |         | 1   | SEAT                  |