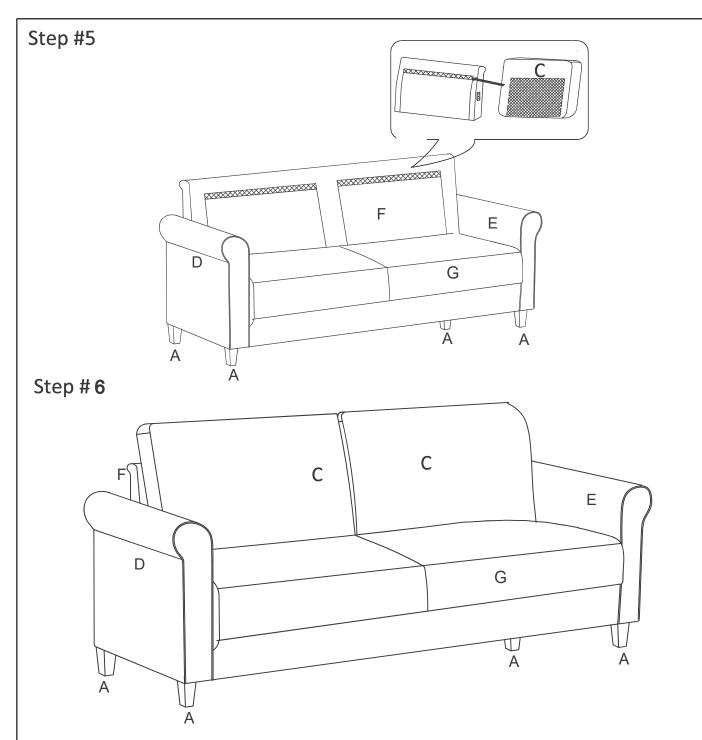

## **Assembly Instruction**

ITEM NO.: 9235CH-2

LOVE SEAT

Legs, arms and back cushions are packed in the bottom of seat, please take out for assembly.

Note: Do not use power tools for assembly. Power tools increase the risk of over tightening which lead to splitting or cracking the wood.

## Component list

| No | Drawing | Qty | Description           |
|----|---------|-----|-----------------------|
| А  |         | 4   | PLASTIC LEG H:4.5INCH |
| В  |         | 4   | WASHER M10            |
| С  |         | 2   | BACK CUSHION          |
| D  |         | 1   | LSF ARM               |
| Е  | E232    | 1   | RSF ARM               |
| F  |         | 1   | BACK REST             |
| G  |         | 1   | SEAT                  |