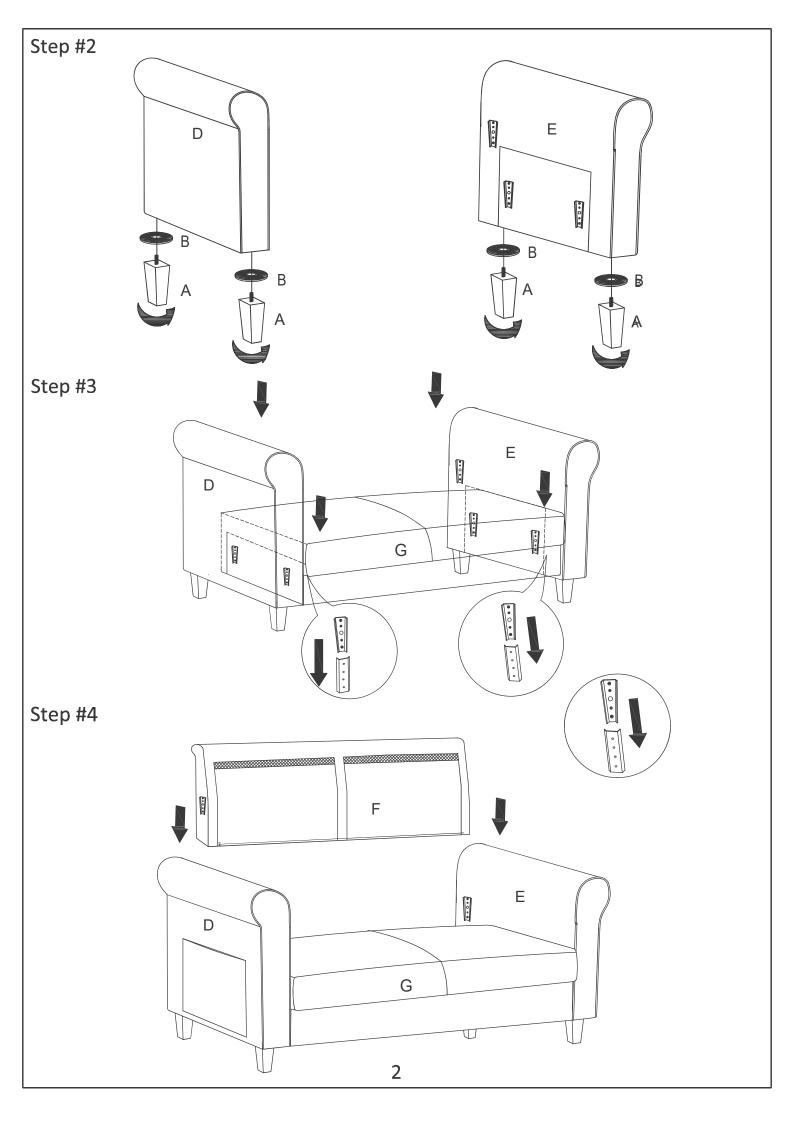

## **Assembly Instruction**

ITEM NO.: 9235CH-2

LOVE SEAT

Legs, arms and back cushions are packed in the bottom of seat, please take out for assembly.

Note: Do not use power tools for assembly. Power tools increase the risk of over tightening which lead to splitting or cracking the wood.

## Component list

| No | Drawing | Qty | Description           |
|----|---------|-----|-----------------------|
| А  |         | 4   | PLASTIC LEG H:4.5INCH |
| В  |         | 4   | WASHER M10            |
| С  |         | 2   | BACK CUSHION          |
| D  |         | 1   | LSF ARM               |
| Е  | E232    | 1   | RSF ARM               |
| F  |         | 1   | BACK REST             |
| G  |         | 1   | SEAT                  |