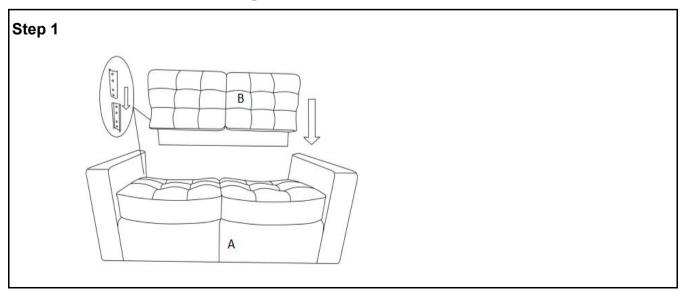

## **Assembly Instruction**



ITEM NO.: 9234DB-2 LOVE SEAT



Legs & hardware are stored in the bottom of love seat, please take out the legs and hardware for assembly.

**Note:** Do not use power tools for assembly. Power tools increase the risk of over tightening which lead to splitting or cracking the wood.

## Component list

| No | Drawing | Qty   | Description             |
|----|---------|-------|-------------------------|
| A  |         | 1 PC  | SEAT                    |
| В  |         | 1 PC  | BACK REST               |
| С  |         | 4 PCS | PLASTIC WASHER (ø1.89") |
| D  |         | 4 PCS | PLASTIC LEG             |

## Please follow the drawings below to assemble the item.





## **Care Instruction for PU Furniture:**

In order to maintain the original appearance of your PU furniture, please follow below simple care procedures:

- Avoid exposing forniture directly to sunlight or heating and air conditioning outlets. Sunlight and or exposure to heating and air conditioning outlets will fade/damage PU.
- Vacuum or wipe with a soft brush to remove dust.



• For items use on wooden floor, hard surfaces or carpets, it is recommended to Install protective pads under all legs and supports to avoid/prevent from damages/scratches and discoloration.