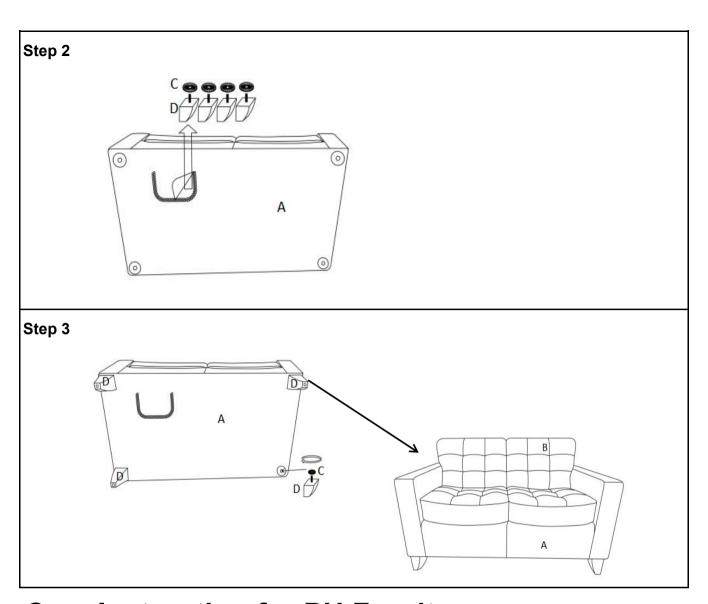

## Component list

| No | Drawing | Qty   | Description             |
|----|---------|-------|-------------------------|
| A  |         | 1 PC  | SEAT                    |
| В  |         | 1 PC  | BACK REST               |
| С  |         | 4 PCS | PLASTIC WASHER (ø1.89") |
| D  |         | 4 PCS | PLASTIC LEG             |

## Please follow the drawings below to assemble the item.