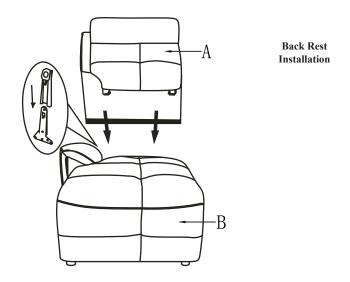

#### **COMPONENT LIST (CHAIR)**

| NO. | DRAWING | QTY  | DESCRIPTION |
|-----|---------|------|-------------|
| A   |         | 1 PC | BACK REST   |
| В   |         | 1 PC | SEAT        |

## STEP#1