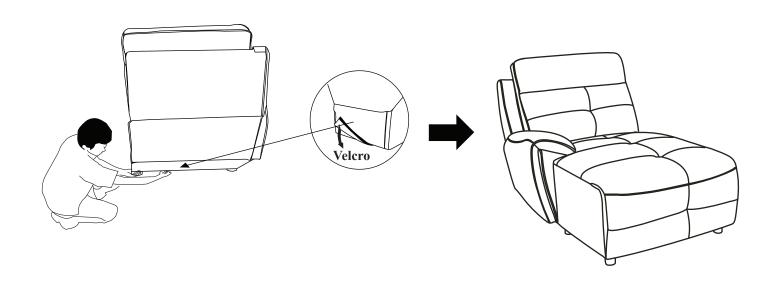

# Assembly Instruction LSF Chaise, Push Back Recliner ITEM NO.:9469NVB-LC

NOTE: Do not use power tools for assembly. Power tools increase the risk of over tightening which leads to splitting or cracking the wood.

#### **COMPONENT LIST (CHAIR)**

| NO. | DRAWING | QTY  | DESCRIPTION |
|-----|---------|------|-------------|
| A   |         | 1 PC | BACK REST   |
| В   |         | 1 PC | SEAT        |

## STEP#1



## STEP#2



Connect each piece.



#### **CARE INSTRUCTION FOR POLYESTER:**

In order to maintain the original appearance of your polyester furniture, please follow below simple care procedure:

- Avoid exposing furniture directly to sunlight or heating and air conditioning outlets. Exposure to sunlight or heating and air conditioning outlets will fade/damage polyester.
- Wipe gently with a damp soft cloth to remove dust, dirt and any grime build up.