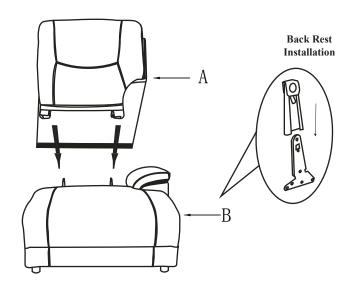

#### **COMPONENT LIST (CHAIR)**

| NO. | DRAWING | QTY  | DESCRIPTION |
|-----|---------|------|-------------|
| Α   |         | 1 PC | BACK REST   |
| В   |         | 1 PC | SEAT        |