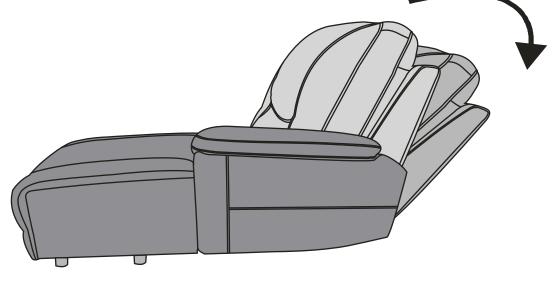

## Assembly Instruction Right Side Chaise,Push Back Recliner ITEM NO.: 8490GRY/BRW-RC

NOTE: Do not use power tools for assembly. Power tools increase the risk of over tightening which leads to splitting or cracking the wood.

#### **COMPONENT LIST (CHAIR)**

| NO. | DRAWING | QTY  | DESCRIPTION |
|-----|---------|------|-------------|
| Α   |         | 1 PC | BACK REST   |
| В   |         | 1 PC | SEAT        |



### STEP#2



## STEP#3

Pushing the back cushion for reclining the back.





#### **CARE INSTRUCTION FOR POLYESTER:**

# In order to maintain the original appearance of your polyester furniture, please follow below simple care procedure :

- Avoid exposing furniture directly to sunlight or heating and air conditioning outlets. Exposure to sunlight or heating and air conditioning outlets will fade/damage polyester.
- Wipe gently with a damp soft cloth to remove dust, dirt and any grime build up.