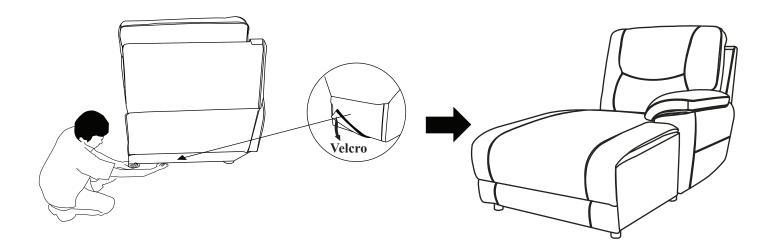

## Assembly Instruction Right Side Chaise,Push Back Recliner ITEM NO.: 8490GRY/BRW-RC

NOTE: Do not use power tools for assembly. Power tools increase the risk of over tightening which leads to splitting or cracking the wood.

#### **COMPONENT LIST (CHAIR)**

| NO. | DRAWING | QTY  | DESCRIPTION |
|-----|---------|------|-------------|
| Α   |         | 1 PC | BACK REST   |
| В   |         | 1 PC | SEAT        |



### STEP#2



## STEP#3

Pushing the back cushion for reclining the back.





#### **CARE INSTRUCTION FOR POLYESTER:**

# In order to maintain the original appearance of your polyester furniture, please follow below simple care procedure :

- Avoid exposing furniture directly to sunlight or heating and air conditioning outlets. Exposure to sunlight or heating and air conditioning outlets will fade/damage polyester.
- Wipe gently with a damp soft cloth to remove dust, dirt and any grime build up.