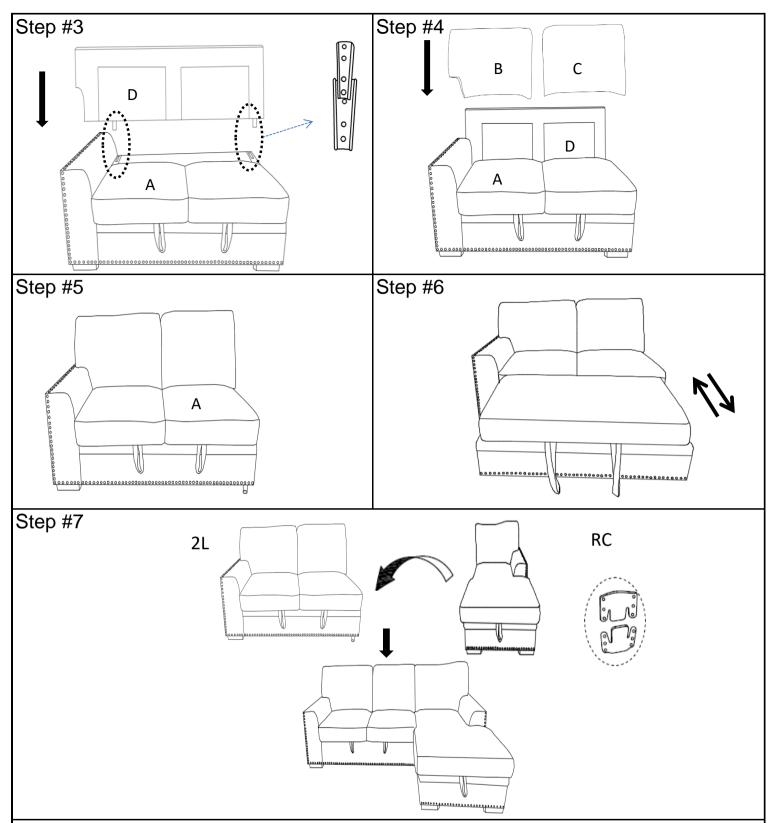

## **Assembly Instruction** ITEM N0.:9468DG-2L (1/2)LSF 2-Seater w/ Pull-Out Bed

Back cushions are stored in the 2-seater, pls take out for assembly

Note: Do not use power tools for assembly. Power tools increase the risk of over tightening which lead to spliting or cracking the wood

| Component list . |         |                            |         |
|------------------|---------|----------------------------|---------|
| Label            | Picture | Description                | QTY(pc) |
| А                |         | RSF 2- Seater              | 1       |
| В                |         | LSF Back Cushion           | 1       |
| С                |         | RSF Back Cushion           | 1       |
| D                |         | LSF 2- Seater<br>Back Rest | 1       |
| Step #1          | B .     | Step #2                    | H K     |