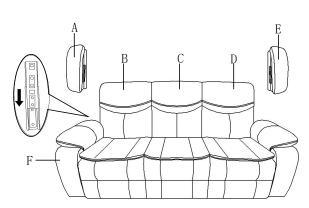

### **COMPONENT LIST**

| NO. | DRAWING | QTY | DESCRIPTION      |
|-----|---------|-----|------------------|
| А   |         | 1   | LSF EAR          |
| В   |         | 1   | LSF BACK REST    |
| С   |         | 1   | MIDDLE BACK REST |
| D   |         | 1   | RSF BACK REST    |
| E   |         | 1   | RSF EAR          |
| F   |         | 1   | SEAT             |

# Please follow the drawings below to assemble the item.

Step 1. Align the female brackets at the back rest onto the male brackets at the seat, insert and push to the end, make sure the brackets are secured in position.