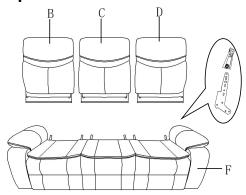

# Please follow the drawings below to assemble the item.

Step 1. Align the female brackets at the back rest onto the male brackets at the seat, insert and push to the end, make sure the brackets are secured in position.