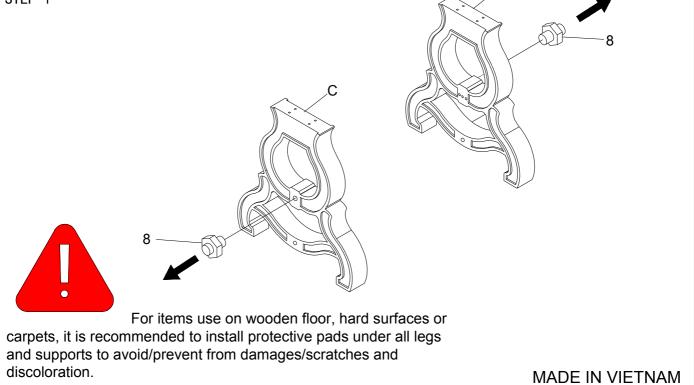

## STEP 1

## ITEM: #5799-86 DINING TABLE

|     | HARDWARE LIST          |            |       |  |  |
|-----|------------------------|------------|-------|--|--|
| NO. | DESCRIPTION            | DRAWING    | Q'TY  |  |  |
| 1   | BOLT 5/16" x 64mm      |            | 6PCS  |  |  |
| 2   | BOLT 5/16" x 45mm      |            | 28PCS |  |  |
| 3   | FLAT WASHER 5/16"x19mm | $\bigcirc$ | 34PCS |  |  |
| 4   | LOCK WASHER 5/16"      | Ö          | 34PCS |  |  |
| 5   | ALLEN KEY M5           |            | 1PC   |  |  |
| 6   | DOWEL 8*30mm           |            | 6PCS  |  |  |
| 7   | WOODEN CAP 21x10mm     | $\bigcirc$ | 2PCS  |  |  |
| 8   | COVER                  | 57         | 2PCS  |  |  |