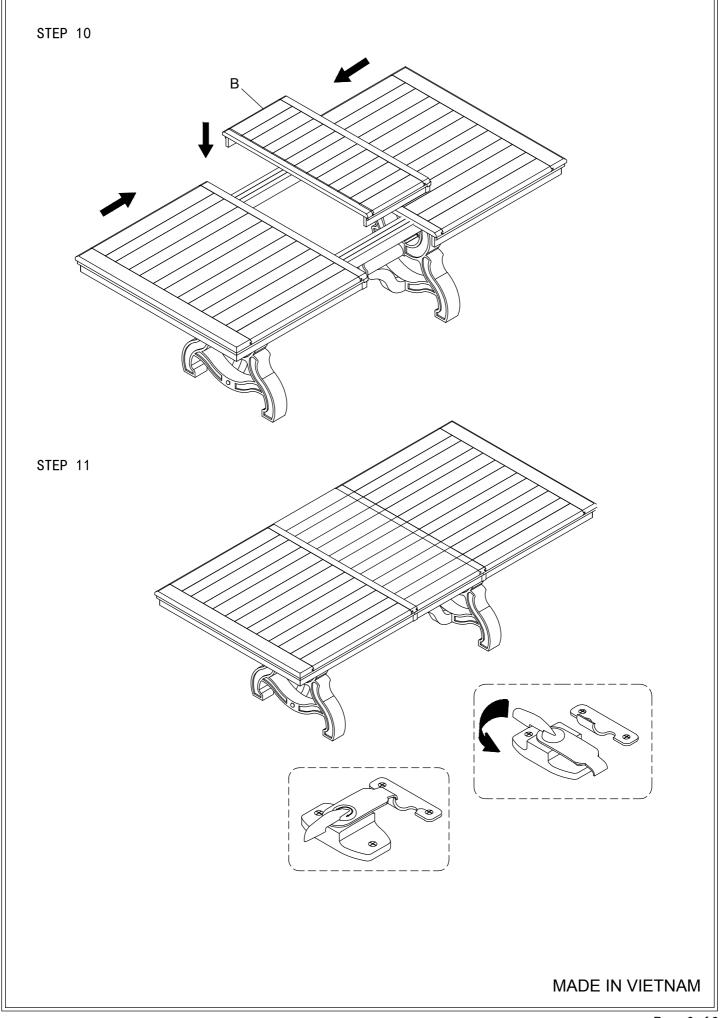

| NO. | PARTS LIST                            |                    | Q'TY |
|-----|---------------------------------------|--------------------|------|
| A   |                                       | TABLE TOP          | 1PC  |
| в   |                                       | TABLE LEAF         | 1PC  |
| с   |                                       | LEG                | 2PCS |
| D   |                                       | CENTER SUPPORT LEG | 1PC  |
| E   | 0                                     | SUPPORT LEG        | 2PCS |
| F   |                                       | MOUNTING PLATE     | 2PCS |
| G   | ··· · · · · · · · · · · · · · · · · · | CONNECTION PLATE   | 2PCS |