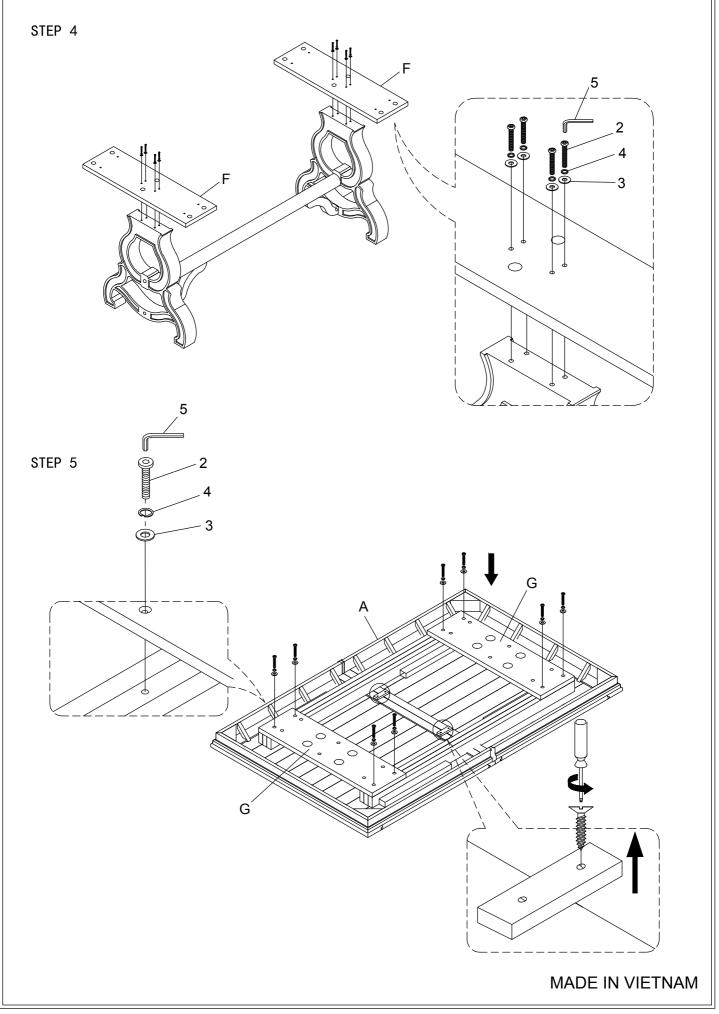

## ITEM: #5799-86 DINING TABLE

|     | HARDWARE LIST          |            |       |  |  |
|-----|------------------------|------------|-------|--|--|
| NO. | DESCRIPTION            | DRAWING    | Q'TY  |  |  |
| 1   | BOLT 5/16" x 64mm      |            | 6PCS  |  |  |
| 2   | BOLT 5/16" x 45mm      |            | 28PCS |  |  |
| 3   | FLAT WASHER 5/16"x19mm | $\bigcirc$ | 34PCS |  |  |
| 4   | LOCK WASHER 5/16"      | Ö          | 34PCS |  |  |
| 5   | ALLEN KEY M5           |            | 1PC   |  |  |
| 6   | DOWEL 8*30mm           |            | 6PCS  |  |  |
| 7   | WOODEN CAP 21x10mm     | $\bigcirc$ | 2PCS  |  |  |
| 8   | COVER                  | 57         | 2PCS  |  |  |

| NO. | PARTS LIST                            |                    | Q'TY |
|-----|---------------------------------------|--------------------|------|
| A   |                                       | TABLE TOP          | 1PC  |
| в   |                                       | TABLE LEAF         | 1PC  |
| с   |                                       | LEG                | 2PCS |
| D   |                                       | CENTER SUPPORT LEG | 1PC  |
| E   | 0                                     | SUPPORT LEG        | 2PCS |
| F   |                                       | MOUNTING PLATE     | 2PCS |
| G   | ··· · · · · · · · · · · · · · · · · · | CONNECTION PLATE   | 2PCS |