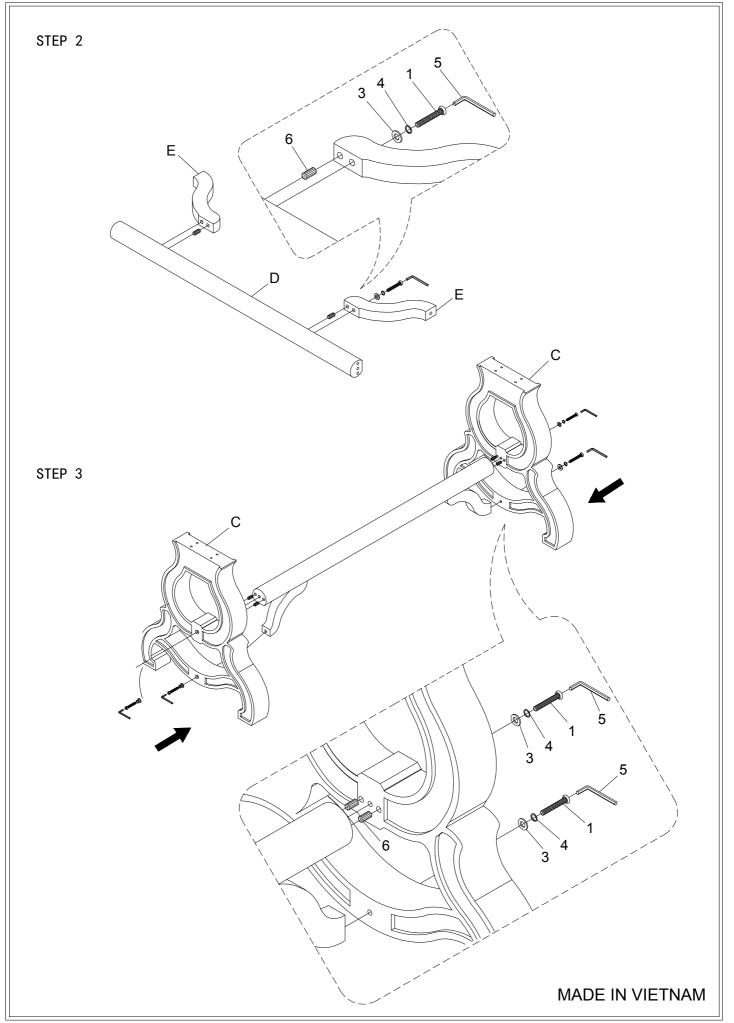

## ITEM: #5799-86 DINING TABLE

|     | HARDWARE LIST          |            |       |  |  |
|-----|------------------------|------------|-------|--|--|
| NO. | DESCRIPTION            | DRAWING    | Q'TY  |  |  |
| 1   | BOLT 5/16" x 64mm      |            | 6PCS  |  |  |
| 2   | BOLT 5/16" x 45mm      |            | 28PCS |  |  |
| 3   | FLAT WASHER 5/16"x19mm | $\bigcirc$ | 34PCS |  |  |
| 4   | LOCK WASHER 5/16"      | Ö          | 34PCS |  |  |
| 5   | ALLEN KEY M5           |            | 1PC   |  |  |
| 6   | DOWEL 8*30mm           |            | 6PCS  |  |  |
| 7   | WOODEN CAP 21x10mm     | $\bigcirc$ | 2PCS  |  |  |
| 8   | COVER                  | 57         | 2PCS  |  |  |

| NO. | PARTS LIST                            |                    | Q'TY |
|-----|---------------------------------------|--------------------|------|
| A   |                                       | TABLE TOP          | 1PC  |
| в   |                                       | TABLE LEAF         | 1PC  |
| с   |                                       | LEG                | 2PCS |
| D   |                                       | CENTER SUPPORT LEG | 1PC  |
| E   | 0                                     | SUPPORT LEG        | 2PCS |
| F   |                                       | MOUNTING PLATE     | 2PCS |
| G   | ··· · · · · · · · · · · · · · · · · · | CONNECTION PLATE   | 2PCS |