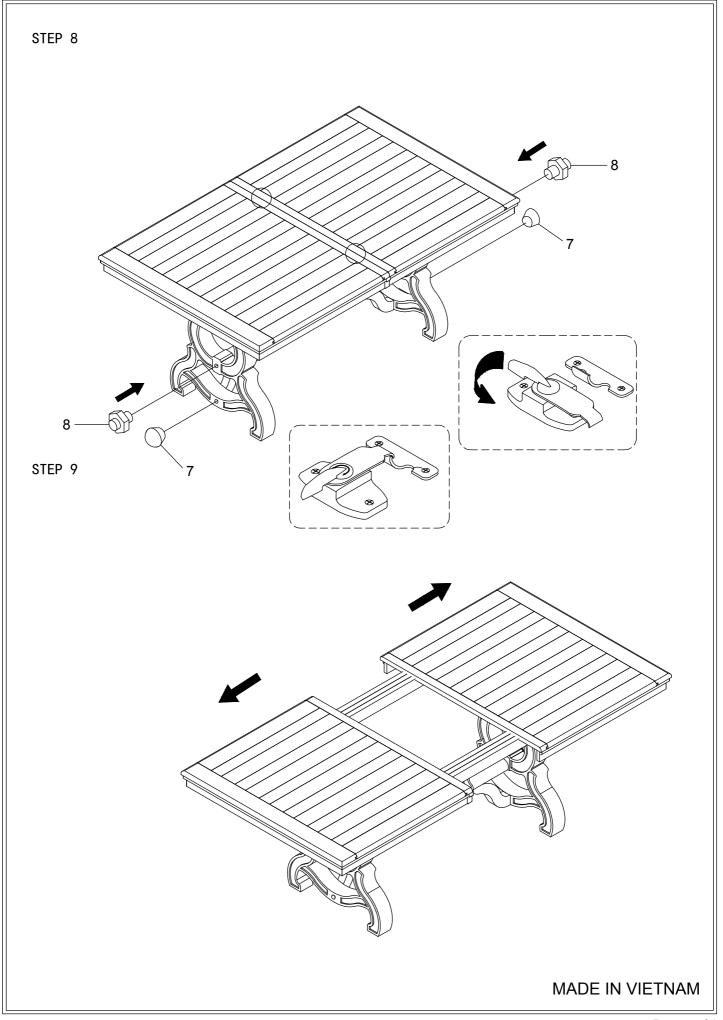

## ITEM: #5799-86 DINING TABLE

|     | HARDWARE LIST          |            |       |  |  |
|-----|------------------------|------------|-------|--|--|
| NO. | DESCRIPTION            | DRAWING    | Q'TY  |  |  |
| 1   | BOLT 5/16" x 64mm      |            | 6PCS  |  |  |
| 2   | BOLT 5/16" x 45mm      |            | 28PCS |  |  |
| 3   | FLAT WASHER 5/16"x19mm | $\bigcirc$ | 34PCS |  |  |
| 4   | LOCK WASHER 5/16"      | Ö          | 34PCS |  |  |
| 5   | ALLEN KEY M5           |            | 1PC   |  |  |
| 6   | DOWEL 8*30mm           |            | 6PCS  |  |  |
| 7   | WOODEN CAP 21x10mm     | $\bigcirc$ | 2PCS  |  |  |
| 8   | COVER                  | 57         | 2PCS  |  |  |