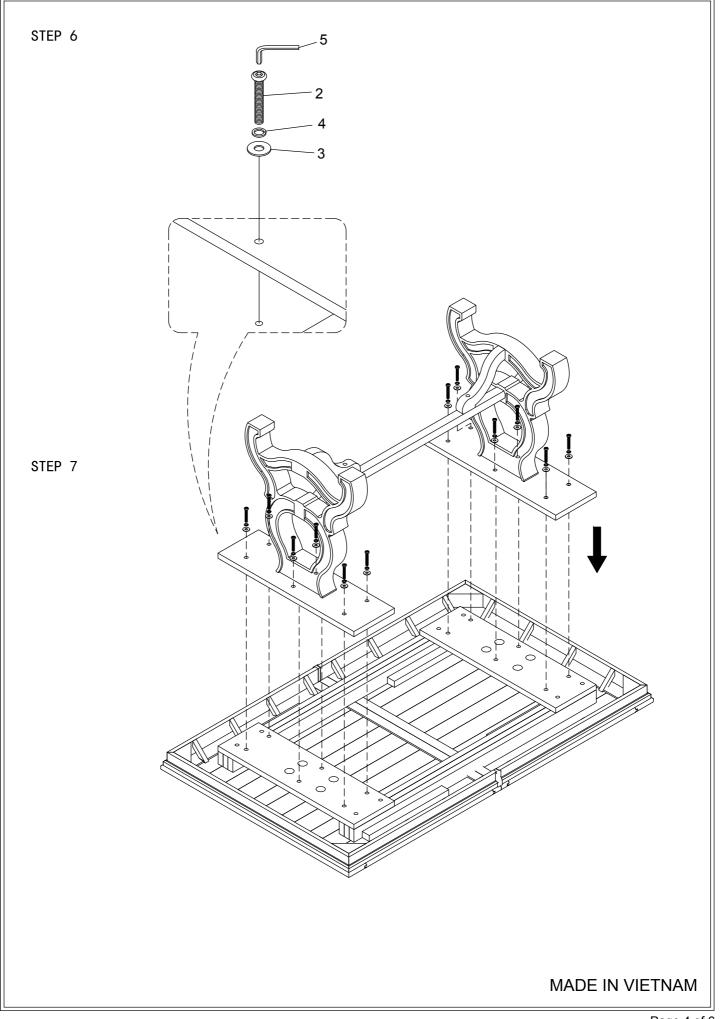

## ITEM: #5799-86 DINING TABLE

|     | HARDWARE LIST          |            |       |  |  |
|-----|------------------------|------------|-------|--|--|
| NO. | DESCRIPTION            | DRAWING    | Q'TY  |  |  |
| 1   | BOLT 5/16" x 64mm      |            | 6PCS  |  |  |
| 2   | BOLT 5/16" x 45mm      |            | 28PCS |  |  |
| 3   | FLAT WASHER 5/16"x19mm | $\bigcirc$ | 34PCS |  |  |
| 4   | LOCK WASHER 5/16"      | Ö          | 34PCS |  |  |
| 5   | ALLEN KEY M5           |            | 1PC   |  |  |
| 6   | DOWEL 8*30mm           |            | 6PCS  |  |  |
| 7   | WOODEN CAP 21x10mm     | $\bigcirc$ | 2PCS  |  |  |
| 8   | COVER                  | 57         | 2PCS  |  |  |

| NO. | PARTS LIST                            |                    | Q'TY |
|-----|---------------------------------------|--------------------|------|
| A   |                                       | TABLE TOP          | 1PC  |
| в   |                                       | TABLE LEAF         | 1PC  |
| с   |                                       | LEG                | 2PCS |
| D   |                                       | CENTER SUPPORT LEG | 1PC  |
| E   | 0                                     | SUPPORT LEG        | 2PCS |
| F   |                                       | MOUNTING PLATE     | 2PCS |
| G   | ··· · · · · · · · · · · · · · · · · · | CONNECTION PLATE   | 2PCS |