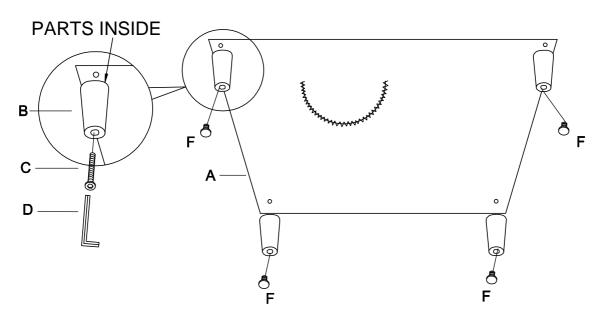

# **ASSEMBLY INSTRUCTION**

ITEM NO: 9294GRY-1 CHAIR

LEGS AND HARDWARE ARE STORED IN THE BOTTOM OF THE SEAT, PLEASE TAKE OUT FOR ASSEMBLY.

| NO. | PARTS LIST | QTY | DESCRIPTION |
|-----|------------|-----|-------------|
| A   |            | 1   | CHAIR       |

| NO. | HARDWARE LIST                          | QTY | DESCRIPTION     |
|-----|----------------------------------------|-----|-----------------|
| В   | 80*80*150mmH                           | 4   | WOODEN LEG      |
| С   | (a)))))))))))))))))))))))))))))))))))) | 4   | BOLT            |
| D   | M5*100*38mm                            | 1   | ALLEN KEY       |
| F   | <b>)</b><br>Ø20*H20mm                  | 4   | PLASTIC LEVELER |