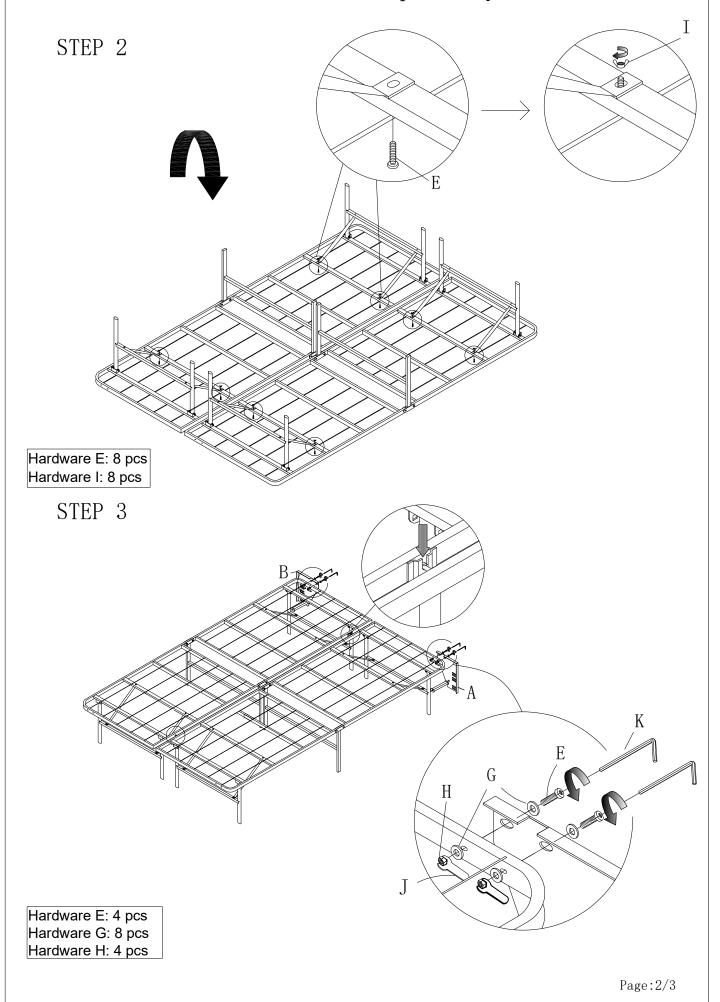

### PART LIST:

A:RSF Metal Plate 1PC

B:LSF Metal Plate 1PC

C:Support Tube 2PCS

D:Bed Frame 2PCS

#### HARDWARE SET:

E:Bolt M6\*25MM X 14PCS

F:Bolt M6\*15MM X 2PCS

G:Washer Ø16MM X 10PCS

H:Nut M6 X 4PCS

I:Wing Nut M6 X 8PCS

6MM X 1PC

K:Allen Key 4MM X 1PC

Note: Please do not tighten all bolts until the bed is assembled completely.