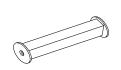

### PART LIST:

A:RSF Metal Plate 1PC

B:LSF Metal Plate 1PC

C:Support Tube 2PCS

D:Bed Frame 2PCS