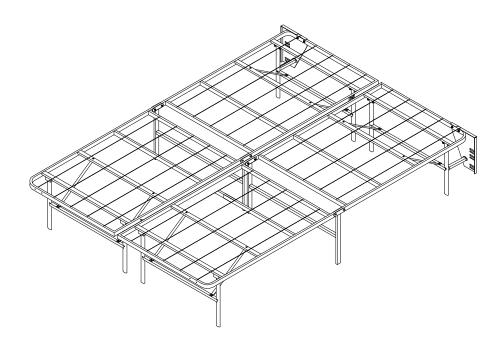

## STEP 4

## COMPLETED

For items use on wooden floor, hard surfaces or carpets, it is recommended to Install protective pads under all legs and supports to avoid/prevent from damages/scratches and discoloration.