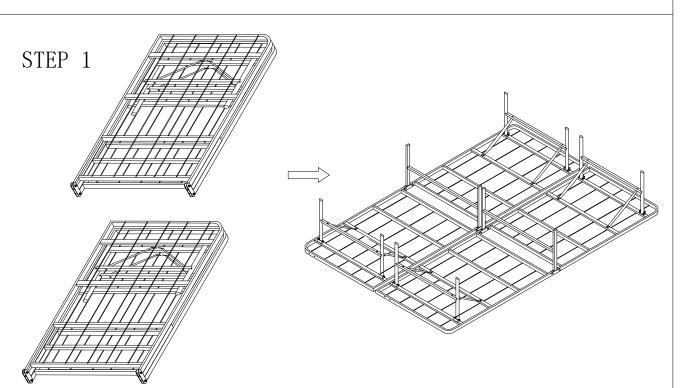

### PART LIST:

A:RSF Metal Plate 1PC

B:LSF Metal Plate 1PC

C:Support Tube 2PCS

D:Bed Frame 2PCS

Note: Please do not tighten all bolts until the bed is assembled completely.