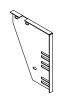

### PART LIST:

A:RSF Metal Plate 1PC

B:LSF Metal Plate 1PC

C:Support Tube 2PCS

D:Bed Frame 2PCS