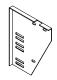

### PART LIST:

A:RSF Metal Plate 1PC

B:LSF Metal Plate 1PC

C:Support Tube 2PCS

D:Bed Frame 2PCS