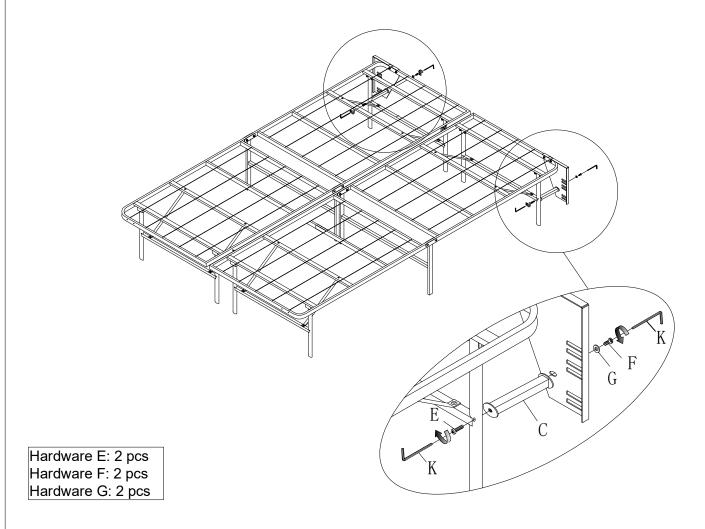

## STEP 4

### PART LIST:

A:RSF Metal Plate 1PC

B:LSF Metal Plate 1PC

C:Support Tube 2PCS

D:Bed Frame 2PCS

#### HARDWARE SET:

E:Bolt M6\*25MM X 14PCS

F:Bolt M6\*15MM X 2PCS

G:Washer Ø16MM X 10PCS

H:Nut M6 X 4PCS

I:Wing Nut M6 X 8PCS

6MM X 1PC

K:Allen Key 4MM X 1PC