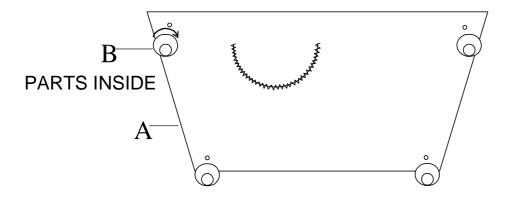

## **ASSEMBLY INSTRUCTION**

ITEM NO: 9269DB-2/9269CR-2 LOVE SEAT

LEGS ARE STORED IN THE BOTTOM OF THE SEAT, PLEASE TAKE OUT FOR ASSEMBLY.

| NO. | PARTS LIST | QTY | DESCRIPTION |
|-----|------------|-----|-------------|
| Α   |            | 1   | LOVE SEAT   |

| NO. | HARDWARE LIST          | QTY | DESCRIPTION |
|-----|------------------------|-----|-------------|
| В   | <b>⊕</b><br>ø106*70mmH | 4   | WOODEN LEGS |

MADE IN VIETNAM Page: 1/2