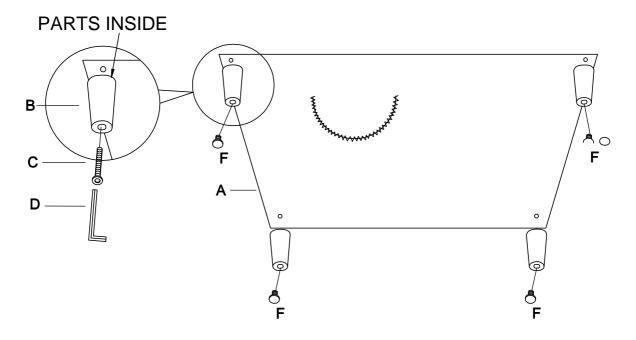

# **ASSEMBLY INSTRUCTION**

ITEM NO: 9294GRY-2 LOVE SEAT

LEGS AND HARDWARE ARE STORED IN THE BOTTOM OF THE SEAT, PLEASE TAKE OUT FOR ASSEMBLY.

| NO. | PARTS LIST | QTY | DESCRIPTION |
|-----|------------|-----|-------------|
| А   |            | 1   | LOVE SEAT   |

| NO. | HARDWARE LIST         | QTY | DESCRIPTION     |
|-----|-----------------------|-----|-----------------|
| В   | 80*80*150mmH          | 4   | WOODEN LEG      |
| С   | (a)<br>M8*110mm       | 4   | BOLT            |
| D   | M5*100*38mm           | 1   | ALLEN KEY       |
| F   | <b>∭</b><br>∮20*H20mm | 4   | PLASTIC LEVELER |