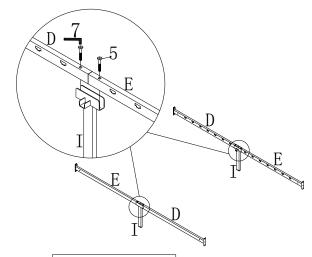

Page:2/3

Note: Please do not tighten all bolts until the bed is assembled completely.

STEP 6