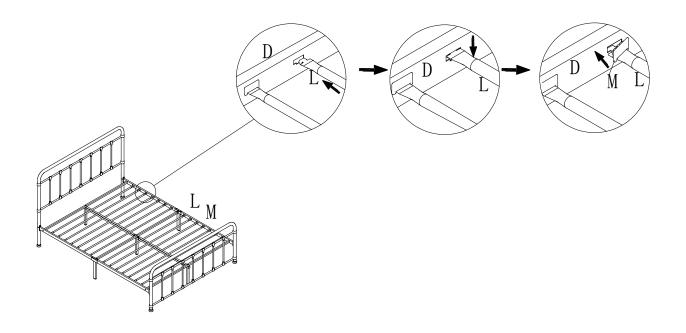

Page:2/3

Note: Please do not tighten all bolts until the bed is assembled completely.

STEP 6