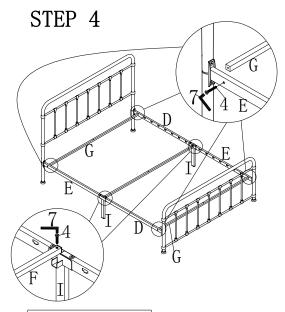

Note: Please do not tighten all bolts until the bed is assembled completely.

Hardware 1: 2 pcs

STEP 3

Hardware 2: 8 pcs STEP 5

STEP 2

Hardware 5: 4 pcs

Hardware 4: 6 pcs

Hardware 3: 2 pcs Hardware 5: 1 pcs Hardware 6: 2 pcs