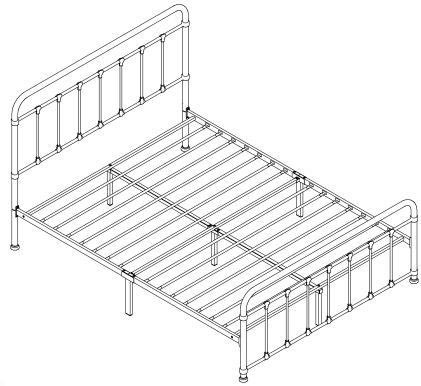

## **COMPLETED**

For items use on wooden floor, hard surfaces or carpets, it is recommended to Install protective pads under all legs and supports to avoid/prevent from damages/ scratches and discoloration.