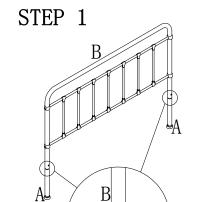

Note: Please do not tighten all bolts until the bed is assembled completely.

Hardware 1: 2 pcs

STEP 3

Hardware 2: 8 pcs STEP 5

STEP 2

Hardware 5: 4 pcs

Hardware 4: 6 pcs

Hardware 3: 2 pcs Hardware 5: 1 pcs Hardware 6: 2 pcs