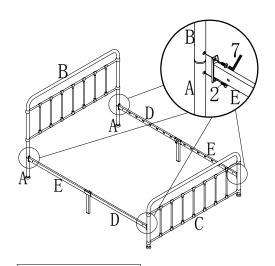

## PART LIST:

A: HEADBOARD LEGS 2PCS

B: HEADBOARD 1PC

1PC

C:FOOTBOARD 1PC

D:SIDE RAIL 2PCS

E:SIDE RAIL 2PCS

F: CENTER CROSS BAR

G:SIDE CROSS BAR 2PCS

H:CENTER RAIL SUPPORT BAR 2PCS

I:CENTER SLAT SUPPORT LEG 2PCS

J:CENTER RAIL SUPPORT LEG 1PC

K:CENTER RAIL SUPPORT LEG 2PCS

L:SLAT **14PCS** 

M:SLAT CONNECTOR 28PCS

## HARDWARE SET:

1:Bolt 1/4\*17.5mm X 2pcs

5/16\*19mm X 8pcs

3:Bolt 5/16\*55mm X 2pcs

4:Bolt 1/4\*35mm X 6pcs

5:Bolt 5/16\*48mm X 5pcs

6:Bolt 5/16\*34mmX 2pcs

7: Allen Key X 1pc

Note: Please do not tighten all bolts until the bed is assembled completely.

Hardware 1: 2 pcs

STEP 3

Hardware 2: 8 pcs STEP 5

STEP 2

Hardware 5: 4 pcs

Hardware 4: 6 pcs

Hardware 3: 2 pcs Hardware 5: 1 pcs Hardware 6: 2 pcs