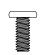

## HARDWARE SET:

1:Bolt 1/4\*17.5mm X 2pcs

5/16\*19mm X 8pcs

3:Bolt 5/16\*55mm X 2pcs

4:Bolt 1/4\*35mm X 6pcs

5:Bolt 5/16\*48mm X 5pcs

6:Bolt 5/16\*34mmX 2pcs

7: Allen Key X 1pc