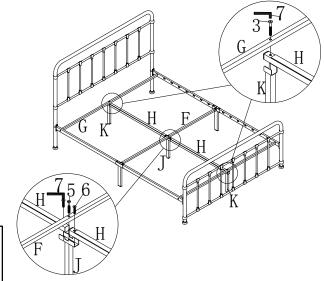

Note: Please do not tighten all bolts until the bed is assembled completely.

Hardware 1: 2 pcs

STEP 3

Hardware 2: 8 pcs STEP 5

STEP 2

Hardware 5: 4 pcs

Hardware 4: 6 pcs

Hardware 3: 2 pcs Hardware 5: 1 pcs Hardware 6: 2 pcs

Page:2/3

Note: Please do not tighten all bolts until the bed is assembled completely.

STEP 6