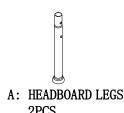

## PART LIST:

A: HEADBOARD LEGS 2PCS

B: HEADBOARD 1PC

1PC

C:FOOTBOARD 1PC

D:SIDE RAIL 2PCS

E:SIDE RAIL 2PCS

F: CENTER CROSS BAR