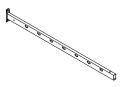

G:SIDE CROSS BAR 2PCS

H:CENTER RAIL SUPPORT BAR 2PCS

I:CENTER SLAT SUPPORT LEG 2PCS

J:CENTER RAIL SUPPORT LEG 1PC

K:CENTER RAIL SUPPORT LEG 2PCS

L:SLAT **14PCS** 

M:SLAT CONNECTOR 28PCS