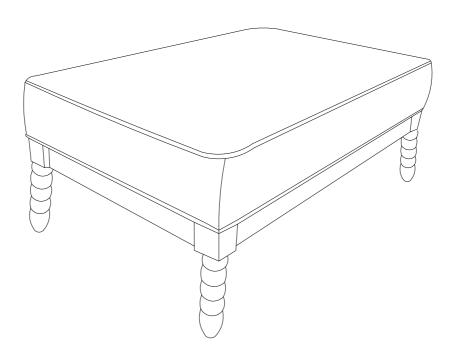

|
| A          | SEAT CUSHION                  |         | 1 PC  |  |
| В          | WOODEN LEG<br>11.5"×2.3"×2.3" |         | 4 PCS |  |

| HARDWARE LIST |          |                                  |       |  |  |
|---------------|----------|----------------------------------|-------|--|--|
| No.           | SKETCH   | SIZE                             | QTY   |  |  |
| 1             |          | BOLT<br>(Ø5/16"-32 *1-30/32"L)   | 8 PCS |  |  |
| 2             | <b>©</b> | SPRING WASHER<br>(Ø5/16 ×1.2mmL) | 8 PCS |  |  |
| 3             |          | FLAT WASHER<br>(Ø5/16×19mmL)     | 8 PCS |  |  |
| 4             |          | ALLEN KEY<br>(M4×60mmL)          | 1 PCS |  |  |



MADE IN VIETNAM
PAGE 1 OF 2

## HOMEUEGANCE

## **ASSEMBLY INSTRUCTIONS**

ITEM NO:8557GY-4 Ottoman

STEP 2:



## Care Instruction for Textured Furniture:

In order to maintain the original appearance of your Textured Furniture, please follow below simple care procedures:

- Avoid exposing furniture directly to sunlight or heating and air conditioning outlets. Sunlight and or exposure to heating and air conditioning outlets will fade/damage Textured.
- Vacuum or wipe with a soft cloth to remove dust.
- Hardware may loosen over time. Periodically check to make sure all connection are tight, Re-tighten if necessary.



For items use on wooden floor, hard surfaces or carpets, it is recommended to Install protective pads under all legs and supports to avoid/prevent from damages/scratches and discoloration.

MADE IN VIETNAM

PAGE 2 OF 2