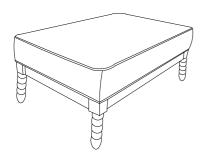

## **ASSEMBLY INSTRUCTIONS**

ITEM NO:8557GY-4 Ottoman

It is recommended to install protective pads under all legs and support to avoid damage or scratches when placing furniture on a wood floor or orther hard surface, and to limit Indentation and prevent discoloration if placing on carpet.