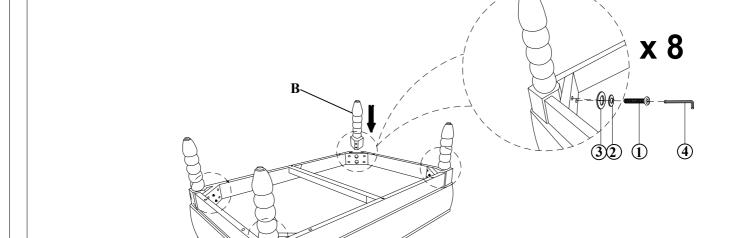

STEP 1:

| PARTS LIST |                               |         |       |  |
|------------|-------------------------------|---------|-------|--|
| NO.        | DESCRIPTION                   | DRAWING | QTY   |  |
| A          | SEAT CUSHION                  |         | 1 PC  |  |
| В          | WOODEN LEG<br>11.5"×2.3"×2.3" |         | 4 PCS |  |

| HARDWARE LIST |          |                                  |       |  |  |
|---------------|----------|----------------------------------|-------|--|--|
| No.           | SKETCH   | SIZE                             | QTY   |  |  |
| 1             |          | BOLT<br>(Ø5/16"-32 *1-30/32"L)   | 8 PCS |  |  |
| 2             | <b>©</b> | SPRING WASHER<br>(Ø5/16 ×1.2mmL) | 8 PCS |  |  |
| 3             |          | FLAT WASHER<br>(Ø5/16×19mmL)     | 8 PCS |  |  |
| 4             |          | ALLEN KEY<br>(M4×60mmL)          | 1 PCS |  |  |