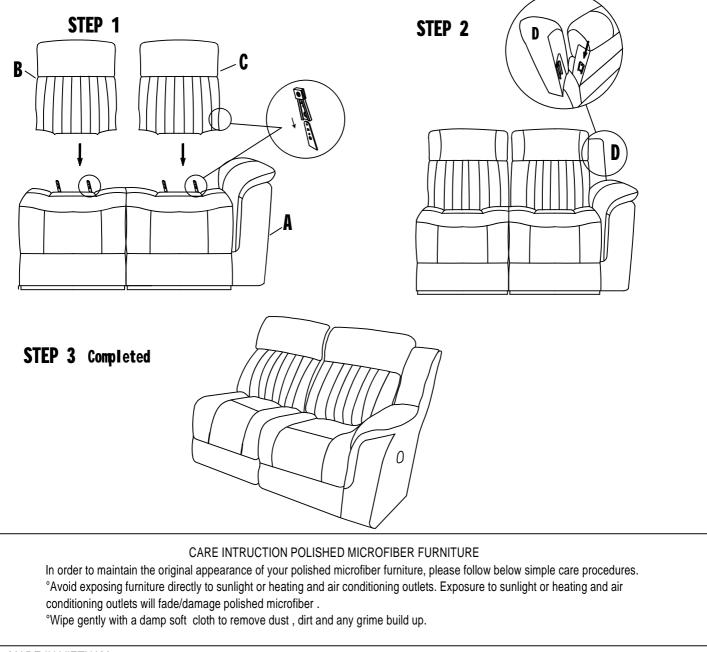

Step 1 # Align the femal metal bracket at the back onto the male metal bracket at the seat, insert back rest to the seat then push to the end and make sure it is fixed in position securely.

**STEP 1** 

STEP 2 # COMPLETED

CARE INTRUCTION POLISHED MICROFIBER FURNITURE

In order to maintain the original appearance of your polished microfiber furniture, please follow below simple care procedures. <sup>o</sup>Avoid exposing furniture directly to sunlight or heating and air conditioning outlets. Exposure to sunlight or heating and air conditioning outlets will fade/damage polished microfiber.