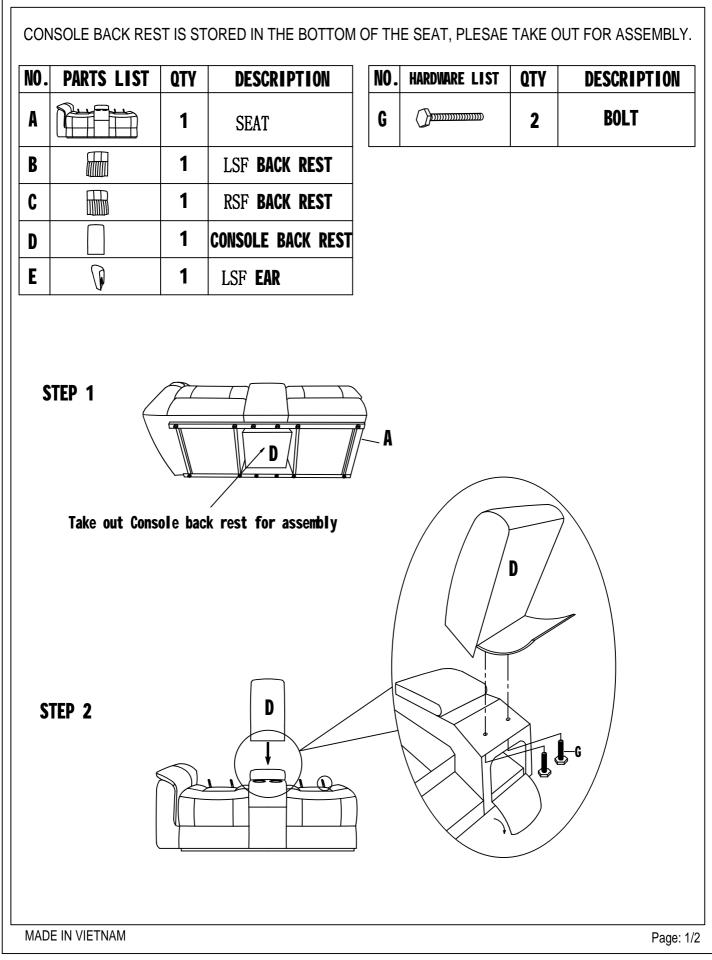

Step 3 # Align the femal metal bracket at the back onto the male metal bracket at the seat, insert back rest to the seat then push to the end and make sure it is fixed in position securely. Step 4 # Align the metal bracket at the ear onto the male metal bracket at the back rest, push the ear down and make sune it is fixed in position securely.