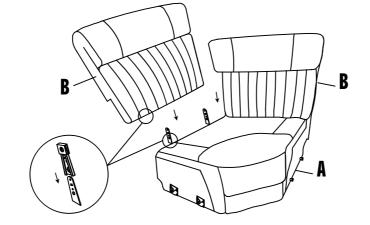

Step 1 # Align the femal metal bracket at the back onto the male metal bracket at the seat, insert back rest to the seat then push to the end and make sure it is fixed in position securely.

**STEP 1** 